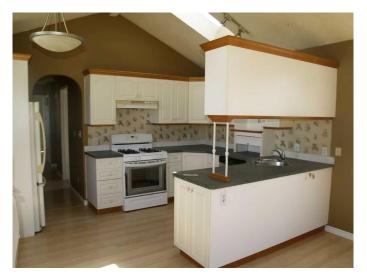

# \$69,900

2 Bedroom, 1.00 Bathroom, 660 sqft Mobile on 0.00 Acres

Parkland Trailer Park, Lacombe, Alberta

Everything you need at an affordable price. The main living area is an open concept with vaulted ceiling in the living room and a gas fireplace. The kitchen has lots of counter space & cupboards. There is underfloor heat throughout the home for keeping warm in the winter months. Comes with stackable washer& dryer & 9x12 shed for added storage.