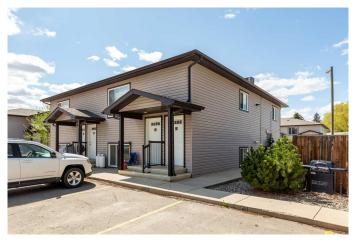

# \$159,900 - 212, 2118 18 Avenue, Coaldale

MLS® #A2218768

### \$159,900

2 Bedroom, 1.00 Bathroom, 778 sqft Residential on 0.00 Acres

NONE, Coaldale, Alberta

Welcome to this delightful 2 bedroom, one bath condo, built in 2010, nestled within a tranquil and well-maintained community. Designed for comfort and convenience, this residence offers a harmonious blend of modern features and peaceful living. Whether you are looking for an investment property or your first home, this unit has you covered. These units do not come up often, but when they do they go fast. Take a look for yourself before it is too late!

# **Community Information**

Address 212, 2118 18 Avenue

Subdivision NONE

City Coaldale

County Lethbridge County

Province Alberta
Postal Code T1M 0C4