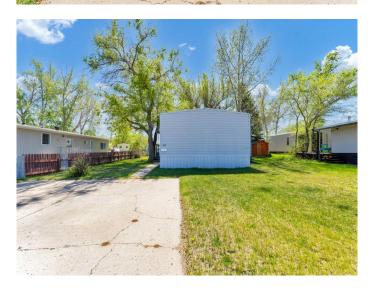

#### \$44,500

3 Bedroom, 1.00 Bathroom, 907 sqft Mobile on 0.00 Acres

SE Southridge, Medicine Hat, Alberta

Looking for "the one"? Well, here I am!

Hi, l'm a charming mobile home nestled in a peaceful south-end manufactured home park, and l'm ready to sweep you off your feet! l'm in immaculate condition, and I take pride in my bright white cupboards and lofted ceilingsâ€"perfect for someone who loves a little extra space to dream big.

My large yard is perfect for summer BBQs, gardening, or simply soaking up the sun. The lot fee of \$1009/month covers all the essentials—gas, water, sewer, and garbage pickup—so you can focus on enjoying life.