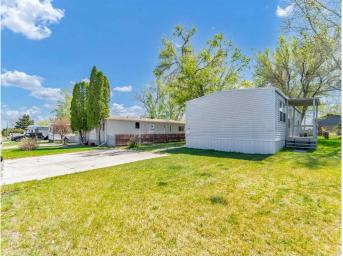

#### \$44,500

3 Bedroom, 1.00 Bathroom, 907 sqft Mobile on 0.00 Acres

SE Southridge, Medicine Hat, Alberta

Looking for "the one"? Well, here I am!

Hi, l'm a charming mobile home nestled in a peaceful south-end manufactured home park, and l'm ready to sweep you off your feet! l'm in immaculate condition, and I take pride in my bright white cupboards and lofted ceilingsâ€"perfect for someone who loves a little extra space to dream big.

My large yard is perfect for summer BBQs, gardening, or simply soaking up the sun. The lot fee of \$1009/month covers all the essentials—gas, water, sewer, and garbage pickup—so you can focus on enjoying life.