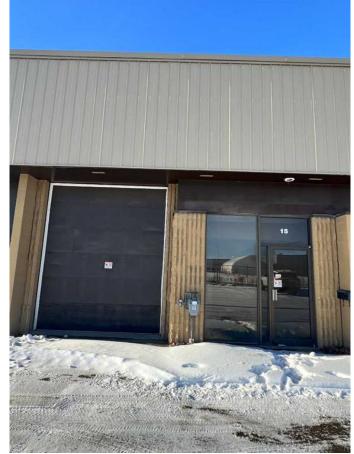

### \$180,000

0 Bedroom, 0.00 Bathroom, Commercial on 0.03 Acres

Northlands Industrial Park, Red Deer, Alberta

Prime Industrial Space for SALEâ€" Perfect for Your Business Needs! Looking for a versatile, high-functioning industrial space? Your search ends here! This 1144 sq.-ft. facility is ready to support your growing business with features tailored to meet industrial and commercial demands. One front office, one washroom, mezzanine, and a 46' long shop with 20 foot ceiling! Key Features: Ample Space and convenient layout.. Prime Location: Situated at Northlands Industrial, offering excellent access to major highways, transport hubs, and local amenities . High Ceilings: Ideal for storage, manufacturing, or specialized equipment. Loading Dock/Drive-In Access: 12'x10' loading door. Parking: Ample unassigned parking in front and back of building Customizable: Options to adapt the space to your unique requirements. Why Choose This Space? Strategic location for logistics and supply chain efficiency. Secure premises. Competitive lease terms tailored to your business goals. Perfect For: Warehousing, Light manufacturing, Distribution centers, R&D facilities, And more ( subject to condo Bylaw for use and zoning).