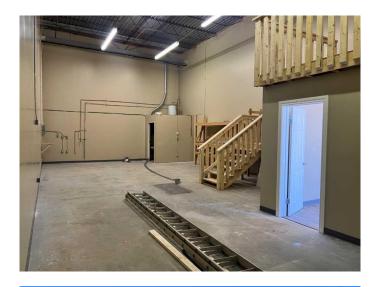

### \$180,000

0 Bedroom, 0.00 Bathroom, Commercial on 0.03 Acres

Northlands Industrial Park, Red Deer, Alberta

Prime Industrial Space for SALEâ€" Perfect for Your Business Needs! Looking for a versatile, high-functioning industrial space? Your search ends here! This 1144 sq.-ft. facility is ready to support your growing business with features tailored to meet industrial and commercial demands. One front office, one washroom, mezzanine, and a 46' long shop with 20 foot ceiling! Key Features: Ample Space and convenient layout.. Prime Location: Situated at Northlands Industrial, offering excellent access to major highways, transport hubs, and local amenities . High Ceilings: Ideal for storage, manufacturing, or specialized equipment. Loading Dock/Drive-In Access: 12'x10' loading door. Parking: Ample unassigned parking in front and back of building Customizable: Options to adapt the space to your unique requirements. Why Choose This Space? Strategic location for logistics and supply chain efficiency. Secure premises. Competitive lease terms tailored to your business goals. Perfect For: Warehousing, Light manufacturing, Distribution centers, R&D facilities, And more ( subject to condo Bylaw for use and zoning).