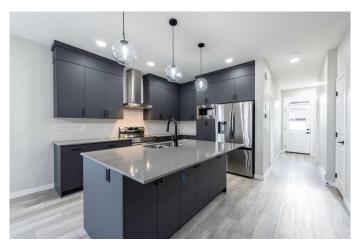

# \$699,900

4 Bedroom, 3.00 Bathroom, 1,896 sqft Residential on 0.07 Acres

Saddle Ridge, Calgary, Alberta

Situated on a \*\*35-foot wide lot\*\*, this brand-new 4-bedroom home boasts a contemporary layout enhanced with premium upgrades throughout. The main level features a full bedroom and washroomâ€"ideal for guests or multi-generational livingâ€"alongside an upgraded kitchen equipped with high-end appliances. Upstairs, you'll find three spacious bedrooms, a cozy family room, and a convenient laundry area. The basement, with a separate side entrance, is roughed in for two additional bedrooms, a kitchen, and a washroom, offering excellent potential for customization or rental income. Perfect for families or investors, this stylish and versatile home blends comfort, function, and future opportunity.

#### Interior

Interior Features Bathroom Rough-in, No Animal Home, No Smoking Home, Separate

**Entrance** 

Appliances Dishwasher, Electric Range, Range Hood, Refrigerator, Washer/Dryer

Forced Air Heating

Cooling None