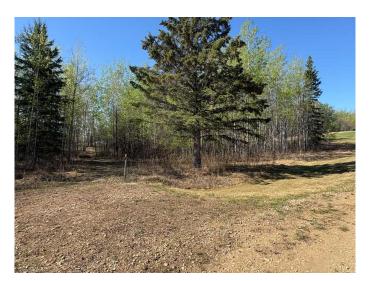

## \$82,900

0 Bedroom, 0.00 Bathroom, Land on 2.15 Acres

NONE, Rural Athabasca County, Alberta

Build your dream home on this stunning 2.15-acre vacant lot in desirable Copper Ridge Estates! Located just 5 minutes from the town of Athabasca, this beautifully treed corner lot offers the perfect blend of privacy and convenience. Nestled in a peaceful setting, the mature trees provide natural beauty and seclusion. Backing onto an Environmental Reserve, you'll enjoy the added bonus of no neighbors building directly behind youâ€"just tranquil surroundings and nature at your doorstep.