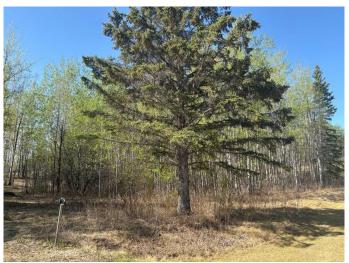

## \$82,900

0 Bedroom, 0.00 Bathroom, Land on 2.15 Acres

NONE, Rural Athabasca County, Alberta

Build your dream home on this stunning 2.15-acre vacant lot in desirable Copper Ridge Estates! Located just 5 minutes from the town of Athabasca, this beautifully treed corner lot offers the perfect blend of privacy and convenience. Nestled in a peaceful setting, the mature trees provide natural beauty and seclusion. Backing onto an Environmental Reserve, you'll enjoy the added bonus of no neighbors building directly behind youâ€"just tranquil surroundings and nature at your doorstep.