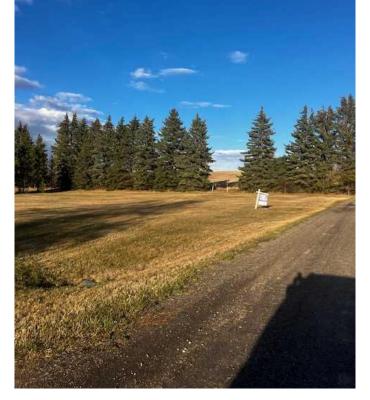

### \$48,000

0 Bedroom, 0.00 Bathroom, Land on 0.55 Acres

NONE, Huxley, Alberta

FOUR (4) RESIDENTIAL LOTS 4- 50 X 120 FT RESIDENTIAL LOTS IN THE VILLAGE OF HUXLEY, which began in 1907, a ball diamond, playground, Community Hall, Curling Rink, plus the ROYAL CANADIAN LEGION. The population OF HUXLEY is 75 residents. A BEAUTIFUL SETTING. FLAT LOT AND HAS the water line to the property to the lots. Seller is selling as a package, LOTS 17-20. A QUIET LITTLE VILLAGE JUST NORTH OF TROCHU. PAVED HIGHWAY FROM HIGHWAY II and east on HIGHWAY 27. A RARE FIND.