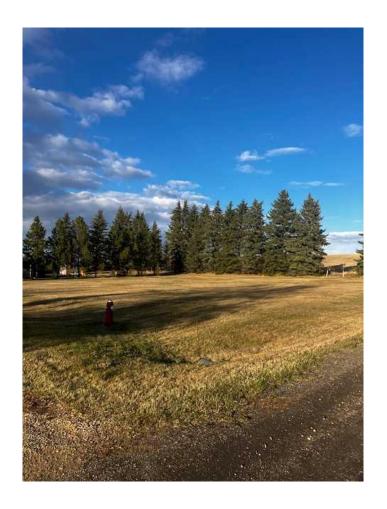

### \$48,000

0 Bedroom, 0.00 Bathroom, Land on 0.55 Acres

NONE, Huxley, Alberta

FOUR (4) RESIDENTIAL LOTS 4- 50 X 120 FT RESIDENTIAL LOTS IN THE VILLAGE OF HUXLEY, which began in 1907, a ball diamond, playground, Community Hall, Curling Rink, plus the ROYAL CANADIAN LEGION. The population OF HUXLEY is 75 residents. A BEAUTIFUL SETTING. FLAT LOT AND HAS the water line to the property to the lots. Seller is selling as a package, LOTS 17-20. A QUIET LITTLE VILLAGE JUST NORTH OF TROCHU. PAVED HIGHWAY FROM HIGHWAY II and east on HIGHWAY 27. A RARE FIND.