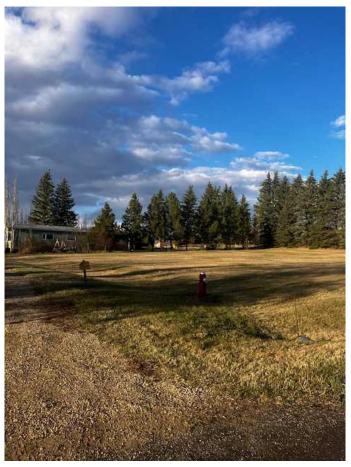

### \$48,000

0 Bedroom, 0.00 Bathroom, Land on 0.55 Acres

NONE, Huxley, Alberta

FOUR (4) RESIDENTIAL LOTS 4- 50 X 120 FT RESIDENTIAL LOTS IN THE VILLAGE OF HUXLEY, which began in 1907, a ball diamond, playground, Community Hall, Curling Rink, plus the ROYAL CANADIAN LEGION. The population OF HUXLEY is 75 residents. A BEAUTIFUL SETTING. FLAT LOT AND HAS the water line to the property to the lots. Seller is selling as a package, LOTS 17-20. A QUIET LITTLE VILLAGE JUST NORTH OF TROCHU. PAVED HIGHWAY FROM HIGHWAY II and east on HIGHWAY 27. A RARE FIND.