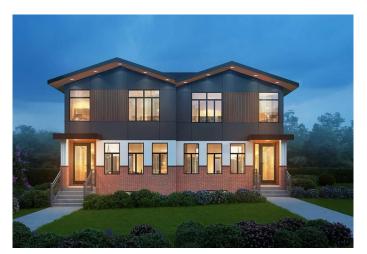

#### \$699,900

0 Bedroom, 0.00 Bathroom, Land on 0.15 Acres

Highland Park, Calgary, Alberta

**ATTENTION: INVESTORS & DEVELOPERS! DEVELOPMENT PERMIT IS APPROVED!** This 50 ft x 130 ft development-ready site in Highland Park offers 6,500 SQ FT OF PRIME **REAL ESTATE!** The property includes **DETAILED PLANS FOR A 2-STOREY** SEMI-DETACHED DUPLEX infill with a LEGAL 2-bed basement suite on each side. Alternatively, bring your architect and design the project of your dreams on this bare site in an UNBEATABLE LOCATION. The land has already been cleared and is READY FOR IMMEDIATE DEVELOPMENT, giving you a head start on your next project. The location couldn't be better in the desirable Highland Park community. Enjoy walking access to schools, parks, pathways, and a newer retail and service hub at 43 Avenue and Centre Street. Commuting is a breeze, with Centre Street providing quick access to downtown and major roadways like McKnight Boulevard and Edmonton Trail offering easy connectivity, so you're never far from where you need to be. This lot is ideally situated for modern urban living. Reach out today for more information!