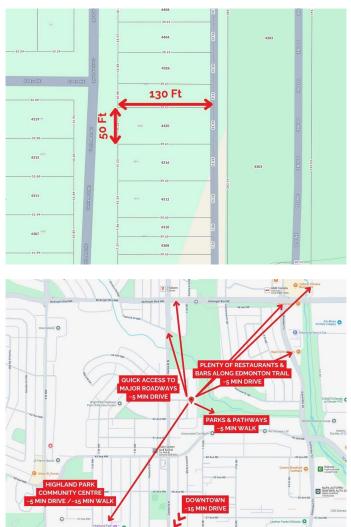

#### \$699,900

0 Bedroom, 0.00 Bathroom, Land on 0.15 Acres

Highland Park, Calgary, Alberta

**ATTENTION: INVESTORS & DEVELOPERS! DEVELOPMENT PERMIT IS APPROVED!** This 50 ft x 130 ft development-ready site in Highland Park offers 6,500 SQ FT OF PRIME **REAL ESTATE!** The property includes **DETAILED PLANS FOR A 2-STOREY** SEMI-DETACHED DUPLEX infill with a LEGAL 2-bed basement suite on each side. Alternatively, bring your architect and design the project of your dreams on this bare site in an UNBEATABLE LOCATION. The land has already been cleared and is READY FOR IMMEDIATE DEVELOPMENT, giving you a head start on your next project. The location couldn't be better in the desirable Highland Park community. Enjoy walking access to schools, parks, pathways, and a newer retail and service hub at 43 Avenue and Centre Street. Commuting is a breeze, with Centre Street providing quick access to downtown and major roadways like McKnight Boulevard and Edmonton Trail offering easy connectivity, so you're never far from where you need to be. This lot is ideally situated for modern urban living. Reach out today for more information!