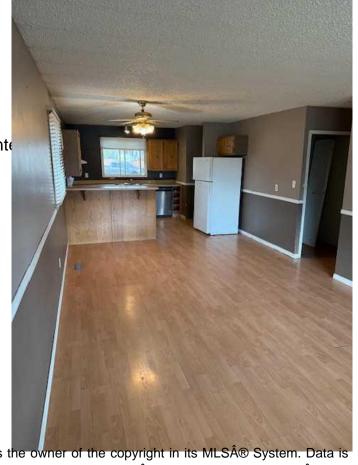

## \$188,000

4 Bedroom, 1.00 Bathroom, 1,067 sqft Residential on 0.14 Acres

NONE, Whitecourt, Alberta

Handyman Special!! Looking for a project with promise? This "sold as-is, where-is― property is the perfect opportunity for first-time buyers ready to build equity, or investors searching for their next flip or rental.

35-year shingles installed in 2023 Needs TLC â€" bring your tools and imagination

Great starter home or investment Conveniently located near Festival Park,Golf course, St. Mary's School.

Room for a garage

With some work, this home could shine again. Don't miss out on this value-packed opportunity!

Built in 1980

MLS® # A2219203 Price \$188,000

Bedrooms 4

Bathrooms 1.00

Full Baths 1

Square Footage 1,067 Acres 0.14 Year Built 1980