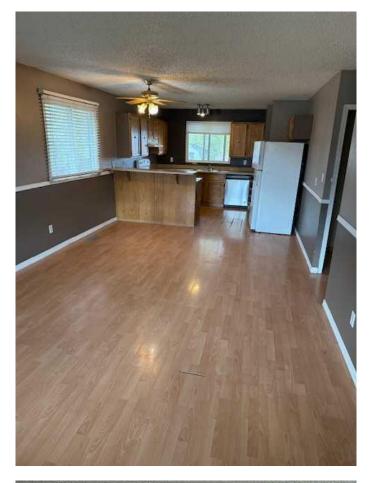

## \$188,000

4 Bedroom, 1.00 Bathroom, 1,067 sqft Residential on 0.14 Acres

NONE, Whitecourt, Alberta

Handyman Special!! Looking for a project with promise? This "sold as-is, where-is― property is the perfect opportunity for first-time buyers ready to build equity, or investors searching for their next flip or rental.

35-year shingles installed in 2023 Needs TLC â€" bring your tools and imagination

Great starter home or investment Conveniently located near Festival Park,Golf course, St. Mary's School.

Room for a garage

With some work, this home could shine again. Don't miss out on this value-packed opportunity!

Built in 1980

MLS® # A2219203 Price \$188,000

Bedrooms 4

Bathrooms 1.00

Full Baths 1

Square Footage 1,067 Acres 0.14 Year Built 1980