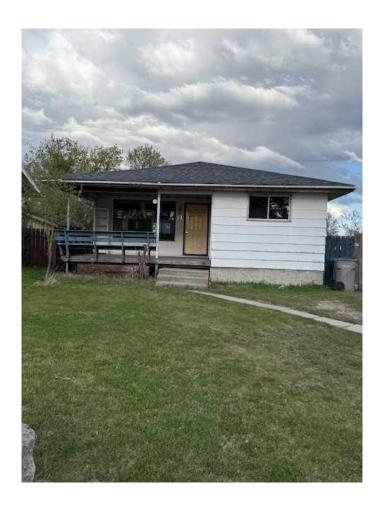

# \$188,000 - 11 Chaisson Crossing, Whitecourt

MLS® #A2219203

## \$188,000

4 Bedroom, 1.00 Bathroom, 1,067 sqft Residential on 0.14 Acres

NONE, Whitecourt, Alberta

Handyman Special!! Looking for a project with promise? This "sold as-is, where-is― property is the perfect opportunity for first-time buyers ready to build equity, or investors searching for their next flip or rental.

35-year shingles installed in 2023 Needs TLC â€" bring your tools and imagination

Great starter home or investment Conveniently located near Festival Park,Golf course, St. Mary's School.

Room for a garage

With some work, this home could shine again. Don't miss out on this value-packed opportunity!

Built in 1980

MLS® # A2219203 Price \$188,000

Bedrooms 4

Bathrooms 1.00

Full Baths 1

Square Footage 1,067 Acres 0.14 Year Built 1980