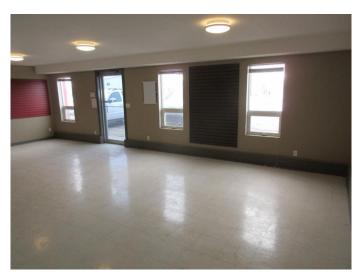

#### \$2,600

0 Bedroom, 0.00 Bathroom, Commercial on 0.00 Acres

NONE, Taber, Alberta

Lease space in a great location. Total area of 3600 sq ft with a 2400 sq ft (40' wide x 60' Long) shop with 2 Overhead doors 12'wide x 14' high with brand new electric door openers, plus 1200 sq ft (30'deep x 40'wide) office space with a upper mezzanine of the same foot print. Front office area is Rooftop Heat with A/C and the shop area has Radiant heat with ceiling fans. The yard area is fully fenced with 6' chain link with barb wire and is shared space with other tenants. They do have available small fenced separate compound area(60'x40') if further security is needed. The lease is \$2600 triple net and the complex is the middle with the Red Arch. Rent is Triple Net