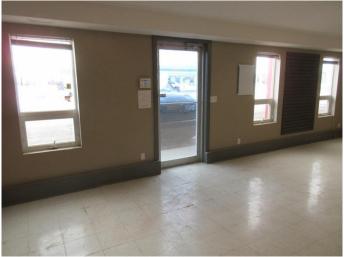

#### \$2,600

0 Bedroom, 0.00 Bathroom, Commercial on 0.00 Acres

NONE, Taber, Alberta

Lease space in a great location. Total area of 3600 sq ft with a 2400 sq ft (40' wide x 60' Long) shop with 2 Overhead doors 12'wide x 14' high with brand new electric door openers, plus 1200 sq ft (30'deep x 40'wide) office space with a upper mezzanine of the same foot print. Front office area is Rooftop Heat with A/C and the shop area has Radiant heat with ceiling fans. The yard area is fully fenced with 6' chain link with barb wire and is shared space with other tenants. They do have available small fenced separate compound area(60'x40') if further security is needed. The lease is \$2600 triple net and the complex is the middle with the Red Arch. Rent is Triple Net