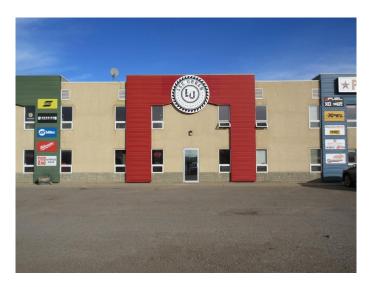

#### \$2,600

0 Bedroom, 0.00 Bathroom, Commercial on 0.00 Acres

NONE, Taber, Alberta

Lease space in a great location. Total area of 3600 sq ft with a 2400 sq ft (40' wide x 60' Long) shop with 2 Overhead doors 12'wide x 14' high with brand new electric door openers, plus 1200 sq ft (30'deep x 40'wide) office space with a upper mezzanine of the same foot print. Front office area is Rooftop Heat with A/C and the shop area has Radiant heat with ceiling fans. The yard area is fully fenced with 6' chain link with barb wire and is shared space with other tenants. They do have available small fenced separate compound area(60'x40') if further security is needed. The lease is \$2600 triple net and the complex is the middle with the Red Arch. Rent is Triple Net