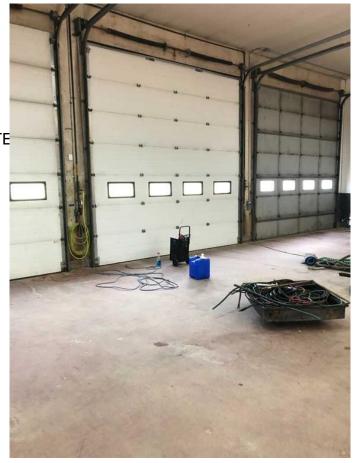

### \$3,000

0 Bedroom, 0.00 Bathroom, Commercial on 0.00 Acres

NONE, Swan Hills, Alberta

THIS LOCATION IS PERFECT FOR A COMMERCIAL OR BUSINESS RIGHT OFF THE HIGHWAY. 3800 SQ FT SHOP & OFFICE COMPLEX WITH A 1300 SQ FT MEZZANINE AND HAS 14 FT. OVERHEAD DOORS AND COMES WITH A LARGE COMPRESSOR. ESSO SERVICE STATION IS LOCATED BESIDE THIS LOT THAT CREATES A GOOD TRAFFIC STOP.