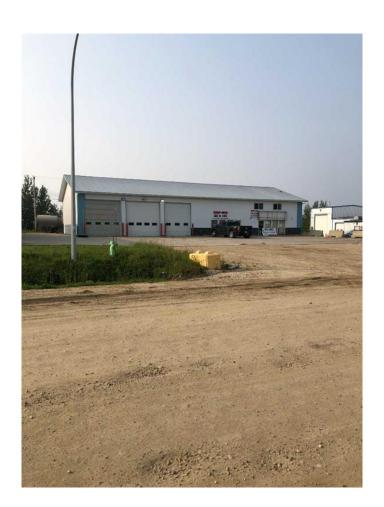

### \$3,000

0 Bedroom, 0.00 Bathroom, Commercial on 0.00 Acres

NONE, Swan Hills, Alberta

THIS LOCATION IS PERFECT FOR A COMMERCIAL OR BUSINESS RIGHT OFF THE HIGHWAY. 3800 SQ FT SHOP & OFFICE COMPLEX WITH A 1300 SQ FT MEZZANINE AND HAS 14 FT. OVERHEAD DOORS AND COMES WITH A LARGE COMPRESSOR. ESSO SERVICE STATION IS LOCATED BESIDE THIS LOT THAT CREATES A GOOD TRAFFIC STOP.

## **Community Information**

Address Bay 2, 4635 Federated Road

Subdivision NONE

City Swan Hills

County Big Lakes County

Province Alberta
Postal Code T7N 2C0