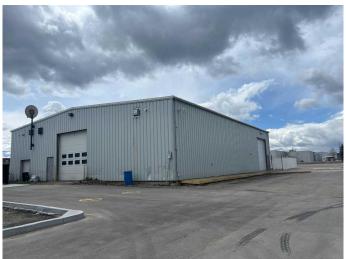

## \$850,000

0 Bedroom, 0.00 Bathroom, Commercial on 0.84 Acres

Edson, Edson, Alberta

Seize the opportunity to own five town lots strategically located along Edson's busiest highwayâ€"Highway 16. This high-visibility location offers exceptional exposure and is surrounded by major retail and service businesses, making it ideal for a wide range of commercial uses. The 5,600 sq ft building, originally constructed in 1977 and updated in 2020, was previously used as a service shop for a Honda dealership and is now well-suited for use as a service shop or storage facility. The property is zoned C2 â€" Service Commercial and offers prime potential for future development, providing an excellent opportunity for expansion or new construction. Don't miss this chance to invest in a highly visible, versatile commercial property in a growing and dynamic area.

#### **Exterior**

Roof Metal

Construction Metal Frame

Foundation Poured Concrete, Slab