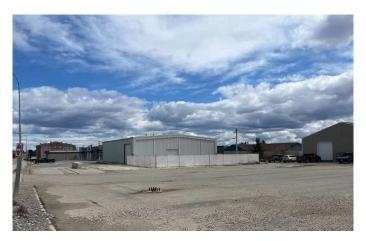

## \$850,000

0 Bedroom, 0.00 Bathroom, Commercial on 0.84 Acres

Edson, Edson, Alberta

Seize the opportunity to own five town lots strategically located along Edson's busiest highwayâ€"Highway 16. This high-visibility location offers exceptional exposure and is surrounded by major retail and service businesses, making it ideal for a wide range of commercial uses. The 5,600 sq ft building, originally constructed in 1977 and updated in 2020, was previously used as a service shop for a Honda dealership and is now well-suited for use as a service shop or storage facility. The property is zoned C2 â€" Service Commercial and offers prime potential for future development, providing an excellent opportunity for expansion or new construction. Don't miss this chance to invest in a highly visible, versatile commercial property in a growing and dynamic area.

#### **Exterior**

Roof Metal

Construction Metal Frame

Foundation Poured Concrete, Slab