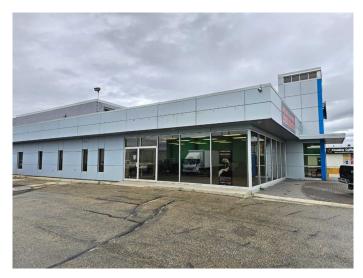

#### \$18

0 Bedroom, 0.00 Bathroom, Commercial on 0.00 Acres

NONE, Grande Prairie, Alberta

Location, location, location!!! High visibility and excessive traffic flow makes this area one of the most desirable locations to showcase your business from! This Front of the building location has great street appeal and boasts 1650 square feet of multi functional commercial space. This large office/ retail space would be perfect for your business !Featuring 3 offices with a very nice reception area and a large show room display area ! The yard is paved and has great signage and yard lighting. This could be a great spot for your business with one of the best locations in GP !