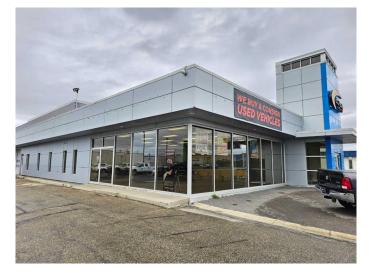

#### \$18

0 Bedroom, 0.00 Bathroom, Commercial on 0.00 Acres

NONE, Grande Prairie, Alberta

Location, location, location!!! High visibility and excessive traffic flow makes this area one of the most desirable locations to showcase your business from! This Front of the building location has great street appeal and boasts 1650 square feet of multi functional commercial space. This large office/ retail space would be perfect for your business !Featuring 3 offices with a very nice reception area and a large show room display area ! The yard is paved and has great signage and yard lighting. This could be a great spot for your business with one of the best locations in GP !