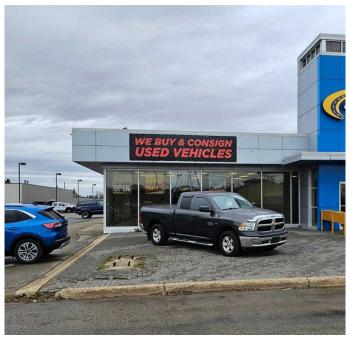

#### \$18

0 Bedroom, 0.00 Bathroom, Commercial on 0.00 Acres

NONE, Grande Prairie, Alberta

Location, location, location!!! High visibility and excessive traffic flow makes this area one of the most desirable locations to showcase your business from! This Front of the building location has great street appeal and boasts 1650 square feet of multi functional commercial space. This large office/ retail space would be perfect for your business !Featuring 3 offices with a very nice reception area and a large show room display area ! The yard is paved and has great signage and yard lighting. This could be a great spot for your business with one of the best locations in GP !