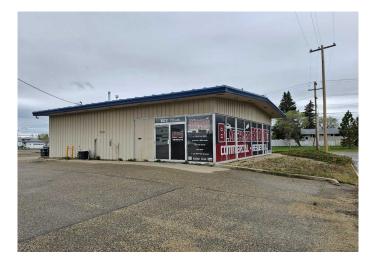

# \$17 - 10031 113 Avenue, Grande Prairie

MLS® #A2219309

#### \$17

0 Bedroom, 0.00 Bathroom, Commercial on 0.00 Acres

Avondale., Grande Prairie, Alberta

This Â property has a 1,920 square foot building with 700 square feet of office space and a 1220 square foot shop. It can have many different uses and the location is great ! Come take a look at a great location for your business !Â