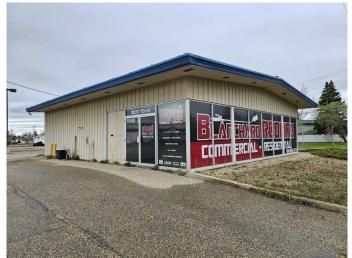

# \$17 - 10031 113 Avenue, Grande Prairie

MLS® #A2219309

#### \$17

0 Bedroom, 0.00 Bathroom, Commercial on 0.00 Acres

Avondale., Grande Prairie, Alberta

This Â property has a 1,920 square foot building with 700 square feet of office space and a 1220 square foot shop. It can have many different uses and the location is great ! Come take a look at a great location for your business !Â