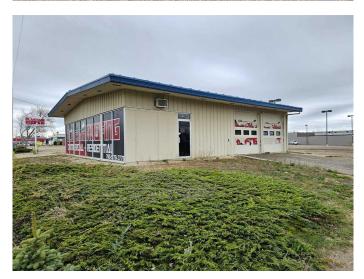

# \$17 - 10031 113 Avenue, Grande Prairie

MLS® #A2219309

#### \$17

0 Bedroom, 0.00 Bathroom, Commercial on 0.00 Acres

Avondale., Grande Prairie, Alberta

This Â property has a 1,920 square foot building with 700 square feet of office space and a 1220 square foot shop. It can have many different uses and the location is great ! Come take a look at a great location for your business !Â