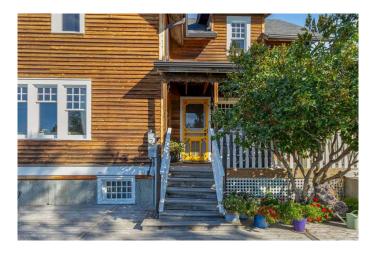

### \$809,900

5 Bedroom, 4.00 Bathroom, 2,095 sqft Residential on 3.38 Acres

NONE, Rural Wheatland County, Alberta

Step into timeless charm with this stunning 2-storey character home, built in 1912 and set on a picturesque 3.38-acre parcel in Wheatland County. This spacious heritage property offers over 3,000 sq ft of developed living space and is surrounded by mature trees, offering privacy, tranquility, and easy access to Calgary and surrounding areas. The main floor features a welcoming mudroom with access to the laundry room and a 2-piece bath, a bright and spacious kitchen, formal dining room, cozy living room, and a charming study/music roomâ€"perfect for a home office or creative space. Original architectural features, including the grand staircase, exposed brick, stunning woodwork, have all been lovingly preserved. Upstairs, you'll find four generously sized bedrooms, including a primary suite with walk-in closet and 2-piece ensuite. A 4-piece bathroom with a classic cast iron clawfoot tub completes the upper level. The fully developed basement includes a walk-up entrance as well as access from inside the home, additional bedroom, office, 3-piece bath, recreation room, utility room, and two large storage areasâ€"ideal for growing families or multigenerational living. This one-of-a-kind property blends heritage charm with functionality and space, offering a rare opportunity to own a piece of local history. Zoned for country living with room to roam, garden, a horse or two, chickens, or simply

#### Interior

Interior Features Bookcases, Built-in Features, Closet Organizers, High Ceilings, Natural

Woodwork

Appliances Dishwasher, Electric Stove, Washer/Dryer

Heating Forced Air

Cooling None Fireplace Yes