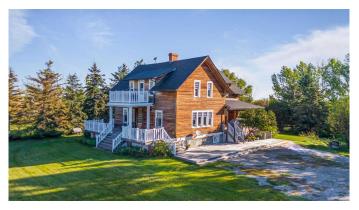

### \$809,900

5 Bedroom, 4.00 Bathroom, 2,095 sqft Residential on 3.38 Acres

NONE, Rural Wheatland County, Alberta

Step into timeless charm with this stunning 2-storey character home, built in 1912 and set on a picturesque 3.38-acre parcel in Wheatland County. This spacious heritage property offers over 3,000 sq ft of developed living space and is surrounded by mature trees, offering privacy, tranquility, and easy access to Calgary and surrounding areas. The main floor features a welcoming mudroom with access to the laundry room and a 2-piece bath, a bright and spacious kitchen, formal dining room, cozy living room, and a charming study/music roomâ€"perfect for a home office or creative space. Original architectural features, including the grand staircase, exposed brick, stunning woodwork, have all been lovingly preserved. Upstairs, you'll find four generously sized bedrooms, including a primary suite with walk-in closet and 2-piece ensuite. A 4-piece bathroom with a classic cast iron clawfoot tub completes the upper level. The fully developed basement includes a walk-up entrance as well as access from inside the home, additional bedroom, office, 3-piece bath, recreation room, utility room, and two large storage areasâ€"ideal for growing families or multigenerational living. This one-of-a-kind property blends heritage charm with functionality and space, offering a rare opportunity to own a piece of local history. Zoned for country living with room to roam, garden, a horse or two, chickens, or simply

#### Built in 1912

#### **Essential Information**

MLS® # A2219322 Price \$809,900

Bedrooms 5
Bathrooms 4.00
Full Baths 2
Half Baths 2

Square Footage 2,095 Acres 3.38 Year Built 1912

Type Residential Sub-Type Detached

Style 2 Storey, Acreage with Residence

#### **Exterior**

Exterior Features None

Lot Description Low Maintenance Landscape, No Neighbours Behind, Private,

Secluded, Treed

Roof Asphalt Shingle

Construction Cedar, Wood Frame

Foundation Poured Concrete