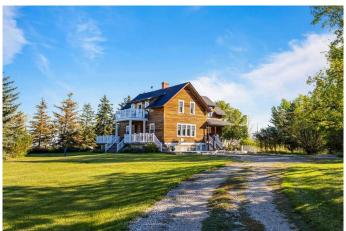

### \$809,900

5 Bedroom, 4.00 Bathroom, 2,095 sqft Residential on 3.38 Acres

NONE, Rural Wheatland County, Alberta

Step into timeless charm with this stunning 2-storey character home, built in 1912 and set on a picturesque 3.38-acre parcel in Wheatland County. This spacious heritage property offers over 3,000 sq ft of developed living space and is surrounded by mature trees, offering privacy, tranquility, and easy access to Calgary and surrounding areas. The main floor features a welcoming mudroom with access to the laundry room and a 2-piece bath, a bright and spacious kitchen, formal dining room, cozy living room, and a charming study/music roomâ€"perfect for a home office or creative space. Original architectural features, including the grand staircase, exposed brick, stunning woodwork, have all been lovingly preserved. Upstairs, you'll find four generously sized bedrooms, including a primary suite with walk-in closet and 2-piece ensuite. A 4-piece bathroom with a classic cast iron clawfoot tub completes the upper level. The fully developed basement includes a walk-up entrance as well as access from inside the home, additional bedroom, office, 3-piece bath, recreation room, utility room, and two large storage areasâ€"ideal for growing families or multigenerational living. This one-of-a-kind property blends heritage charm with functionality and space, offering a rare opportunity to own a piece of local history. Zoned for country living with room to roam, garden, a horse or two, chickens, or simply

#### **Exterior**

Exterior Features None

Lot Description Low Maintenance Landscape, No Neighbours Behind, Private,

Secluded, Treed

Roof Asphalt Shingle

Construction Cedar, Wood Frame

Foundation Poured Concrete