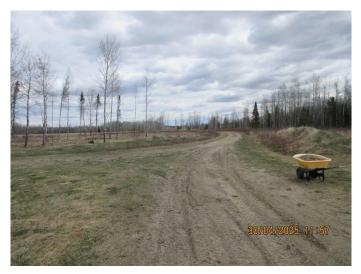

#### \$299,900

0 Bedroom, 0.00 Bathroom, Land on 119.55 Acres

NONE, Tomahawk, Alberta

Court-order sale – Tomahawk / Entwistle, Alberta: 119.55 +/- Ac of bare land c/w power and water well in the Moon Lake area. There is an access road into the property from RR 72 where a current building site has been established. Note: all building improvements located on the property are portable in nature and considered personal chattels – these are not included in the listing price. The property is currently occupied by the property owner living in an RV unit. The property is located approximately 12 miles SE of Entwistle, Alberta or 14 +/- miles West and north from Tomahawk, Alberta. Based on reference from Parkland County farmland calculation reports and aerial photos, it would appear there is 55 +/- Ac of productive farmland. There is an area of native trees along the north boundary and some wetland adjacent to Rg Rd 72. Note that there are (3) guarters of Crown land adjacent to the south boundary of this parcel. The westerly parcel (NE-27) is owned by the Federal Crown while the N Â<sup>1</sup>/<sub>2</sub>-26 is owned by Alberta Environment. If, and when, more information becomes available, the listing will be updated accordingly. Supplemental listing details will be available on the realtor website.