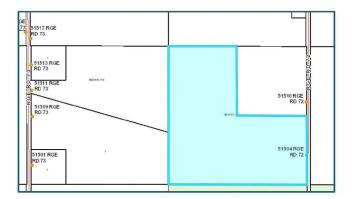

#### \$299,900

0 Bedroom, 0.00 Bathroom, Land on 119.55 Acres

NONE, Tomahawk, Alberta

Court-order sale – Tomahawk / Entwistle, Alberta: 119.55 +/- Ac of bare land c/w power and water well in the Moon Lake area. There is an access road into the property from RR 72 where a current building site has been established. Note: all building improvements located on the property are portable in nature and considered personal chattels – these are not included in the listing price. The property is currently occupied by the property owner living in an RV unit. The property is located approximately 12 miles SE of Entwistle, Alberta or 14 +/- miles West and north from Tomahawk, Alberta. Based on reference from Parkland County farmland calculation reports and aerial photos, it would appear there is 55 +/- Ac of productive farmland. There is an area of native trees along the north boundary and some wetland adjacent to Rg Rd 72. Note that there are (3) guarters of Crown land adjacent to the south boundary of this parcel. The westerly parcel (NE-27) is owned by the Federal Crown while the N Â<sup>1</sup>/<sub>2</sub>-26 is owned by Alberta Environment. If, and when, more information becomes available, the listing will be updated accordingly. Supplemental listing details will be available on the realtor website.

## **Community Information**

| Address     | 51504 Range Road 72 |
|-------------|---------------------|
| Subdivision | NONE                |
| City        | Tomahawk            |
| County      | Parkland County     |
| Province    | Alberta             |
| Postal Code | T7A 1S4             |