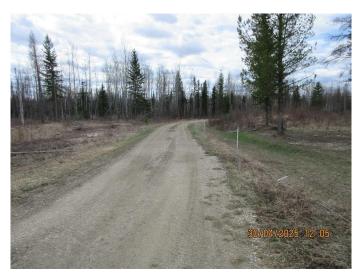

#### \$299,900

0 Bedroom, 0.00 Bathroom, Land on 119.55 Acres

NONE, Tomahawk, Alberta

Court-order sale – Tomahawk / Entwistle, Alberta: 119.55 +/- Ac of bare land c/w power and water well in the Moon Lake area. There is an access road into the property from RR 72 where a current building site has been established. Note: all building improvements located on the property are portable in nature and considered personal chattels – these are not included in the listing price. The property is currently occupied by the property owner living in an RV unit. The property is located approximately 12 miles SE of Entwistle, Alberta or 14 +/- miles West and north from Tomahawk, Alberta. Based on reference from Parkland County farmland calculation reports and aerial photos, it would appear there is 55 +/- Ac of productive farmland. There is an area of native trees along the north boundary and some wetland adjacent to Rg Rd 72. Note that there are (3) guarters of Crown land adjacent to the south boundary of this parcel. The westerly parcel (NE-27) is owned by the Federal Crown while the N Â<sup>1</sup>/<sub>2</sub>-26 is owned by Alberta Environment. If, and when, more information becomes available, the listing will be updated accordingly. Supplemental listing details will be available on the realtor website.