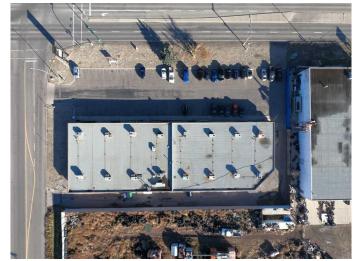

regularly required building maintenance, including regularly replacing HVAC rooftop units (RTUs). The site has

a large parking lot with 50+ stalls and tenants can utilize both unit signage and streetside pylon signage.

## **Amenities**

Amenities Parking, Visitor Parking

Parking Spaces 50