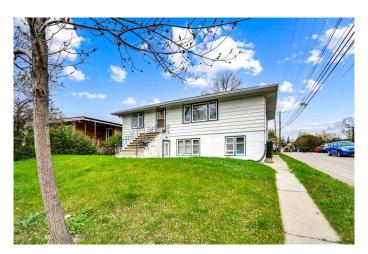

## \$925,000

0 Bedroom, 0.00 Bathroom, 1,270 sqft Multi-Family on 0.14 Acres

Tuxedo Park, Calgary, Alberta

INVESTOR ALERT / OVERSIZED CORNER LOT / TRIPLEX / GREAT NW LOCATION / CASH FLOWING PROPERTY. This property has unbelievable potential! Built as a legal TRIPLEX (with 3 electric meters in common area) but currently an illegal 4 Plex with 4 self contained 1 bedroom suites. Each unit has their own kitchen, full bathroom, living room, storage, parking stall and access to shared common (coin op.) laundry. Located in the Northwest Community of Tuxedo which has great access to bus routes, bistros, shopping, downtown and surrounded by plenty of parks. The CORNER M-C1 Zoned Lot is 50 X 120 SF and would be a fantastic redevelopment site.

#### **Essential Information**

MLS® # A2219374

Price \$925,000

Bathrooms 0.00

Square Footage 1,270

Acres 0.14

Year Built 1955

Type Multi-Family