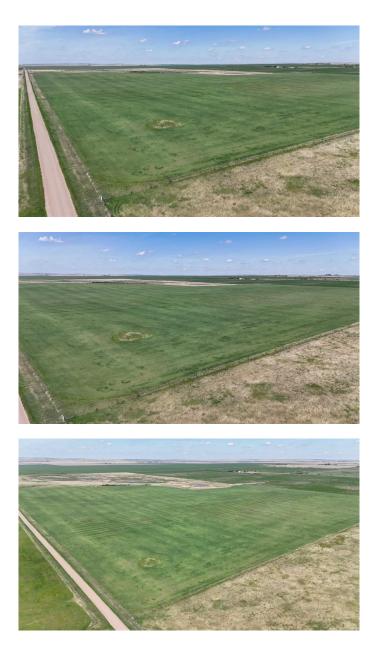

#### \$780,000

0 Bedroom, 0.00 Bathroom, Land on 160.00 Acres

NONE, Rural Vulcan County, Alberta

Here's your chance to own a full quarter section in a great location between Champion and Clear Lake! 160 acres of opportunity waiting for the right buyer. With approximately 120 acres currently cultivated and seeded to fall rye, around 4 acres with trees, and the balance in native grass and pasture, this undivided parcel offers both productivity and natural beauty. The land is fully fenced with four-strand barbed wire and features two separate access points off Range Road 243. Gently rolling slopes and big Alberta skies create the perfect setting, and on clear days, you'II be treated to mountain views that stretch across the horizon. Whether you're looking to expand your farming operation, diversify your investment portfolio, or carve out a homestead with plenty of room to grow, this versatile piece of land is well worth a look.