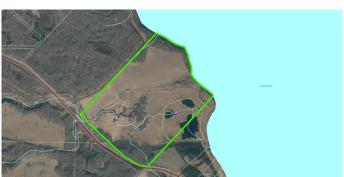

## \$700,000

0 Bedroom, 0.00 Bathroom, Land on 164.32 Acres

NONE, Lac La Biche County, Alberta

Lakefront quarter section property in Lac La Biche, Alberta, on the beautiful sandy shores of Lac La Biche Lake. The property is zoned Agricultural and offers municipal water, sewer (at property line) and gas services which is connected to a small treehouse structure. Located between Lac La Biche and Plamondon on beautiful and scenic Old Trail, this could be where you build your next home, set up camp or dream big and invest into the land.

### **Essential Information**

MLS® # A2219526

Price \$700,000

Bathrooms 0.00 Acres 164.32 Type Land

Sub-Type Residential Land

Status Active

## **Community Information**

Address 0 Old Trail

Subdivision NONE

City Lac La Biche County

County Lac La Biche County

Province Alberta
Postal Code T0A2C2