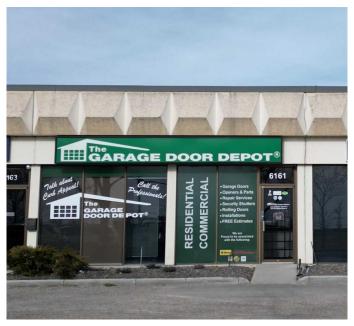

#### **HIGHLIGHTS**

- Professionally managed building
- Fronting onto Blackfoot Trail accessed from 58th Avenue SE
- Accessible South Central location provides quick access major traffic corridors
- Excellent opportunity for an owner user occupied by a month to month Tenant
- Development includes large reception showroom, 2 private office, 2 washrooms, storage balance open warehouse

Prime

south central location, rare small bay with dock loading, South Central location fronting onto Blackfoot Trail just off 58th Avenue minutes from Glenmore Trail providing access to major transportation corridors, current Tenant's Month to Month