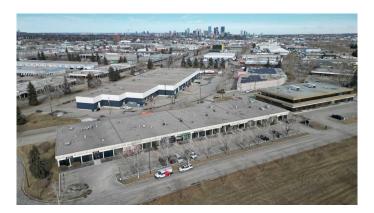

#### **HIGHLIGHTS**

- Professionally managed building
- Fronting onto Blackfoot Trail accessed from 58th Avenue SE
- Accessible South Central location provides quick access major traffic corridors
- Excellent opportunity for an owner user occupied by a month to month Tenant
- Development includes large reception showroom, 2 private office, 2 washrooms, storage balance open warehouse

Prime

south central location, rare small bay with dock loading, South Central location fronting onto Blackfoot Trail just off 58th Avenue minutes from Glenmore Trail providing access to major transportation corridors, current Tenant's Month to Month

# **Community Information**

Address 6161 6 Street Se

Subdivision Manchester Industrial

City Calgary
County Calgary
Province Alberta
Postal Code T2H 1L9