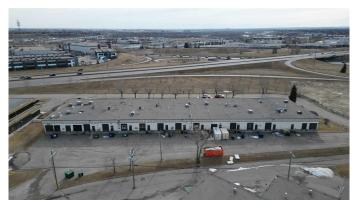

#### **HIGHLIGHTS**

- Professionally managed building
- Fronting onto Blackfoot Trail accessed from 58th Avenue SE
- Accessible South Central location provides quick access major traffic corridors
- Excellent opportunity for an owner user occupied by a month to month Tenant
- Development includes large reception showroom, 2 private office, 2 washrooms, storage balance open warehouse

Prime

south central location, rare small bay with dock loading, South Central location fronting onto Blackfoot Trail just off 58th Avenue minutes from Glenmore Trail providing access to major transportation corridors, current Tenant's Month to Month