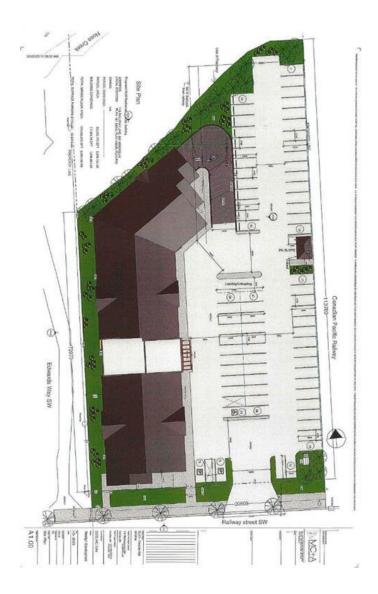

#### \$4,000,000

0 Bedroom, 0.00 Bathroom, Land on 2.34 Acres

NONE, Airdrie, Alberta

2.34 acres vacant Commercial Land zoned M-3 Multiple use site available with approved Development Permit for 78 Residential Units. Great location just East of Sobeys on Railway Avenue. North part of this property is known as Fletcher Village.