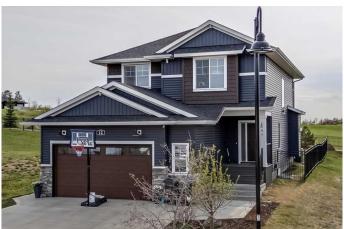

# \$699,900 - 12 Sweetgrass Place, Sylvan Lake

MLS® #A2219715

## \$699,900

5 Bedroom, 4.00 Bathroom, 2,011 sqft Residential on 0.12 Acres

Sixty West, Sylvan Lake, Alberta

Welcome to this stunning 2,011 sq ft two-story home located in the highly desirable Sixty West area of Sylvan Lake. Built by Falcon Homes in 2021, this beautifully developed property offers 5 spacious bedrooms, including a luxurious primary suite with a gorgeous 5-piece en suite bathroom. The main level features an inviting open-concept layout with beautiful light and durable vinyl plank flooring throughout, creating a warm and modern feel. A walk-through pantry directly from the laundry/mud room and garage doors, for easy grocery drop off. Living area has a gas burning fireplace and built in bench seats with storage for blankets and games or whatever you would like.