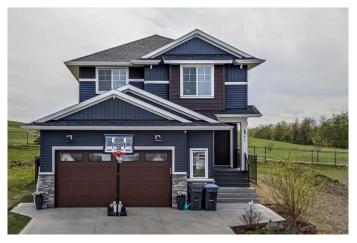

# \$699,900 - 12 Sweetgrass Place, Sylvan Lake

MLS® #A2219715

## \$699,900

5 Bedroom, 4.00 Bathroom, 2,011 sqft Residential on 0.12 Acres

Sixty West, Sylvan Lake, Alberta

Welcome to this stunning 2,011 sq ft two-story home located in the highly desirable Sixty West area of Sylvan Lake. Built by Falcon Homes in 2021, this beautifully developed property offers 5 spacious bedrooms, including a luxurious primary suite with a gorgeous 5-piece en suite bathroom. The main level features an inviting open-concept layout with beautiful light and durable vinyl plank flooring throughout, creating a warm and modern feel. A walk-through pantry directly from the laundry/mud room and garage doors, for easy grocery drop off. Living area has a gas burning fireplace and built in bench seats with storage for blankets and games or whatever you would like.

Situated on a quiet cul-de-sac, this home is

surrounded by fantastic neighbour's and is within walking distance to the Sylvan Lake Gulls Stadium, as well as close to shopping, restaurants, parks, and schools. This is a beautiful move-in-ready home.