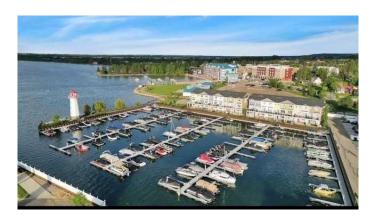

#### \$85,000

0 Bedroom, 0.00 Bathroom, Land on 0.01 Acres

Downtown, Sylvan Lake, Alberta

Prime boat slip available in a well-maintained, full-service marina! Conveniently located with easy access to open water, this 24x10 slip offers power hookups, security, gated entry, and on-site amenities including power. Enjoy nearby dining, shops, and waterfront attractions. Don't miss this opportunity to secure your spot in one of the area's most desirable marinas!

#### Amenities

Amenities

Beach Access, Boating, Parking, Secured Parking