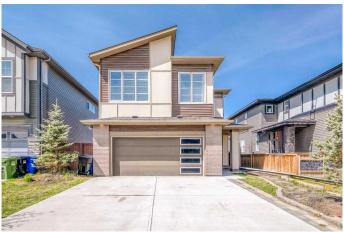

## \$980,000

4 Bedroom, 3.00 Bathroom, 2,409 sqft Residential on 0.11 Acres

Carrington, Calgary, Alberta

Open House May 31, Saturday 1:00-4:00pm. Welcome to this stunning, contemporary custom-built Excel Show Home in the desirable community of Carrington! Experience luxury at its finest in this meticulously designed, West-facing back yard 4-bedroom + den, 2.5-bathroom home. Perfectly positioned on a premium pond lot with no rear neighbors, this exquisite residence offers breathtaking, uninterrupted views from the breakfast nook and expansive main deck â€" ideal for year-round enjoyment. Imagine watching the sunset, admiring the northern lights, or enjoying peaceful moonlit evenings in this serene, picturesque setting. Step inside and be captivated by the elegant finishes and thoughtful layout. The main floor features durable LVP flooring, a cozy great room with a fireplace that showcases the scenic pond view. The gourmet kitchen is a chef's dream, complete with full-height custom cabinetry, Quartz countertops, gas range, stainless steel appliances (including a full-size fridge and freezer), a built-in wall oven and microwave, and an oversized island with seating. A massive walk-in pantry. This level also includes an office perfect for remote work or play. Upstairs, the luxurious primary suite features a beautiful pond view with feature wall, a huge walk-in closet, and a spa-like ensuite with a fully tiled shower, free-standing soaker tub, and dual sinks. Three additional good sized bedrooms share a bright 5-piece bathroom with a window that fills the space

#### **Exterior**

Exterior Features Playground, Private Yard

Lot Description Back Yard, Creek/River/Stream/Pond, Few Trees, Lawn, No Neighbours

Behind, Rectangular Lot

Roof Asphalt Shingle

Construction Brick, Vinyl Siding, Wood Frame