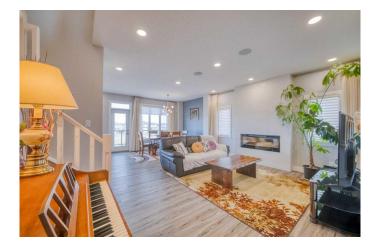

## \$980,000

4 Bedroom, 3.00 Bathroom, 2,409 sqft Residential on 0.11 Acres

Carrington, Calgary, Alberta

Open House May 31, Saturday 1:00-4:00pm. Welcome to this stunning, contemporary custom-built Excel Show Home in the desirable community of Carrington! Experience luxury at its finest in this meticulously designed, West-facing back yard 4-bedroom + den, 2.5-bathroom home. Perfectly positioned on a premium pond lot with no rear neighbors, this exquisite residence offers breathtaking, uninterrupted views from the breakfast nook and expansive main deck â€" ideal for year-round enjoyment. Imagine watching the sunset, admiring the northern lights, or enjoying peaceful moonlit evenings in this serene, picturesque setting. Step inside and be captivated by the elegant finishes and thoughtful layout. The main floor features durable LVP flooring, a cozy great room with a fireplace that showcases the scenic pond view. The gourmet kitchen is a chef's dream, complete with full-height custom cabinetry, Quartz countertops, gas range, stainless steel appliances (including a full-size fridge and freezer), a built-in wall oven and microwave, and an oversized island with seating. A massive walk-in pantry. This level also includes an office perfect for remote work or play. Upstairs, the luxurious primary suite features a beautiful pond view with feature wall, a huge walk-in closet, and a spa-like ensuite with a fully tiled shower, free-standing soaker tub, and dual sinks. Three additional good sized bedrooms share a bright 5-piece bathroom with a window that fills the space

## Interior

Interior Features Double Vanity, Kitchen Island, No Animal Home, No Smoking Home,

Pantry, Quartz Counters

Appliances Built-In Gas Range, Built-In Oven, Dishwasher, Dryer, Garage

Control(s), Microwave, Range Hood, Refrigerator, Washer, Window