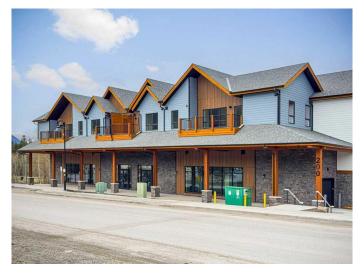

# \$1,312,500 - 1217, 200 2 Avenue, Dead Man's Flats

MLS® #A2220112

# \$1,312,500

3 Bedroom, 2.00 Bathroom, 1,211 sqft Residential on 0.00 Acres

NONE, Dead Man's Flats, Alberta

You have just found your mountain escape within this new resort. This 3 bedroom, 2 bathroom short-term rental has beautiful treed and west facing mountain views that can be enjoyed from the large private patio. Turn-key ready this property features a custom furniture package, modern mountain chic decor, patio furniture plus BBQ; plus with this being a new complex, this means all new appliances, including in suite laundry. In addition to the spacious, bright & airy suite interior you also have heated underground storage, a large heated outdoor pool & hot tub, fitness room, secure underground storage cage and separate bike storage. List price includes GST

# **Community Information**

Address 1217, 200 2 Avenue

Subdivision NONE

City Dead Man's Flats

County Bighorn No. 8, M.D. of

Province Alberta

Postal Code T1W 2W4