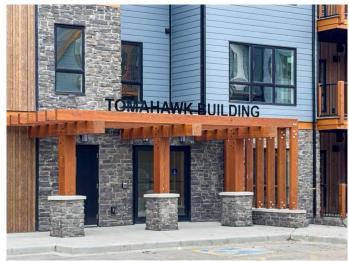

# \$1,312,500

3 Bedroom, 2.00 Bathroom, 1,211 sqft Residential on 0.00 Acres

NONE, Dead Man's Flats, Alberta

You have just found your mountain escape within this new resort. This 3 bedroom, 2 bathroom short-term rental has beautiful treed and west facing mountain views that can be enjoyed from the large private patio. Turn-key ready this property features a custom furniture package, modern mountain chic decor, patio furniture plus BBQ; plus with this being a new complex, this means all new appliances, including in suite laundry. In addition to the spacious, bright & airy suite interior you also have heated underground storage, a large heated outdoor pool & hot tub, fitness room, secure underground storage cage and separate bike storage. List price includes GST

# Interior

Interior Features Breakfast Bar, No Animal Home, No Smoking Home, Open Floorplan,

Recessed Lighting, Recreation Facilities, Storage, Vinyl Windows

Appliances Dishwasher, Electric Range, Freezer, Microwave Hood Fan,