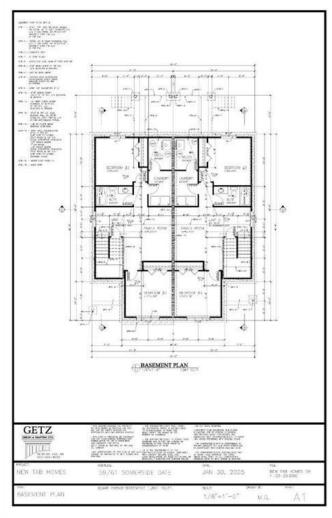

## \$399,900

3 Bedroom, 3.00 Bathroom, 944 sqft Residential on 0.20 Acres

SE Southridge, Medicine Hat, Alberta

Welcome to this stunning brand-new home by New Tab Homes Ltd., scheduled for completion in mid-October 2025! This half duplex offers a bright, open-concept layout with 3 bedrooms and 2.5 bathrooms, ideal for modern living. The main floor features a functional kitchen with a central island and walk-in pantry, seamlessly connecting to the dining area and cozy living room. A spacious deck extends your living space outdoors, with a backyard ready for your personal touch. Also on the main floor is a convenient 2-piece bath and the primary suite, complete with a walk-in closet and 4-piece ensuite. The basement adds two more bedrooms, a full 4-piece bathroom, a laundry room & spacious family room. Ideally situated near schools, walking paths, and local amenities. There's still time to customize finishes to your personal style! RMS square footage is based on builder plans and will be updated upon completion.

## Interior

Interior Features Kitchen Island, Pantry, Walk-In Closet(s)

Appliances Central Air Conditioner

Heating Forced Air Cooling Central Air

Has Basement Yes

Basement Finished, Full