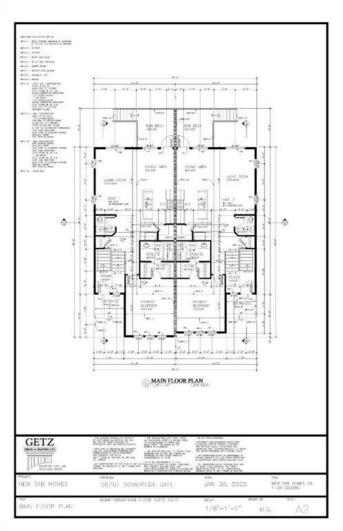

## \$399,900

3 Bedroom, 3.00 Bathroom, 944 sqft Residential on 0.20 Acres

SE Southridge, Medicine Hat, Alberta

Welcome to this stunning brand-new home by New Tab Homes Ltd., scheduled for completion in mid-October 2025! This half duplex offers a bright, open-concept layout with 3 bedrooms and 2.5 bathrooms, ideal for modern living. The main floor features a functional kitchen with a central island and walk-in pantry, seamlessly connecting to the dining area and cozy living room. A spacious deck extends your living space outdoors, with a backyard ready for your personal touch. Also on the main floor is a convenient 2-piece bath and the primary suite, complete with a walk-in closet and 4-piece ensuite. The basement adds two more bedrooms, a full 4-piece bathroom, a laundry room & spacious family room. Ideally situated near schools, walking paths, and local amenities. There's still time to customize finishes to your personal style! RMS square footage is based on builder plans and will be updated upon completion.

### **Essential Information**

MLS® # A2220365 Price \$399,900

Bedrooms 3

Bathrooms 3.00

Full Baths 2

Half Baths 1

Square Footage 944

Acres 0.20 Year Built 2025

## Interior

Interior Features Kitchen Island, Pantry, Walk-In Closet(s)

Appliances Central Air Conditioner

Heating Forced Air Cooling Central Air

Has Basement Yes

Basement Finished, Full