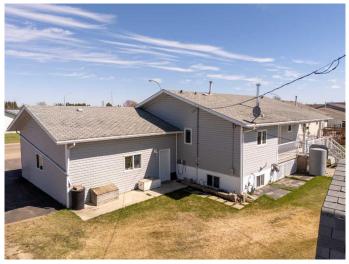

#### \$415,000

4 Bedroom, 3.00 Bathroom, 1,314 sqft Residential on 0.23 Acres

NONE, La Crete, Alberta

Welcome to 10801 Homestead Way This spacious and well-maintained home offers 4 bedrooms and 3 full bathrooms, ideal for families or multi-generational living. Featuring two kitchens, including one in the fully finished basement, the home provides excellent potential for a suite or extended family use. Enjoy the open-concept layout, perfect for entertaining, and relax on the covered back deck overlooking a beautifully landscaped yard. The 12x16 shed offers ample storage or workshop space, while the double car garage and paved driveway ensure plenty of parking. Don't miss the opportunity to make it yours!

### **Community Information**

| Address<br>Subdivision<br>City<br>County<br>Province<br>Postal Code        | 10801 Homestead Way<br>NONE<br>La Crete<br>Mackenzie County<br>Alberta<br>T0H 2H0                                            |  |
|----------------------------------------------------------------------------|------------------------------------------------------------------------------------------------------------------------------|--|
| Amenities                                                                  |                                                                                                                              |  |
| Parking Spaces<br>Parking<br># of Garages                                  | 7<br>Double Garage Attached, Parking Pad<br>2                                                                                |  |
| Interior                                                                   |                                                                                                                              |  |
| Interior Features                                                          | Ceiling Fan(s), Central Vacuum, Laminate Counters, No Animal Home,<br>No Smoking Home, Open Floorplan, Pantry, Vinyl Windows |  |
| Appliances                                                                 | Dishwasher, Refrigerator, Stove(s), Washer/Dryer                                                                             |  |
| Heating                                                                    | Central                                                                                                                      |  |
| Cooling                                                                    | None                                                                                                                         |  |
| Fireplace                                                                  | Yes                                                                                                                          |  |
| # of Fireplaces                                                            | 1                                                                                                                            |  |
| Fireplaces                                                                 | Wood Burning                                                                                                                 |  |
| Has Basement                                                               | Yes                                                                                                                          |  |
| Basement                                                                   | Finished, Full                                                                                                               |  |
| Exterior                                                                   |                                                                                                                              |  |
| Exterior Features<br>Lot Description<br>Roof<br>Construction<br>Foundation | Garden, Storage<br>Back Yard, Few Trees, Front Yard, Landscaped, Lawn, Level<br>Asphalt Shingle<br>Vinyl Siding<br>Wood      |  |
| Additional Information                                                     |                                                                                                                              |  |
| Date Listed                                                                | May 12th, 2025                                                                                                               |  |