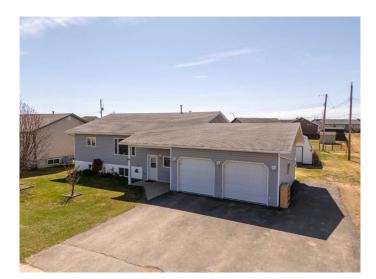

#### \$415,000

4 Bedroom, 3.00 Bathroom, 1,314 sqft Residential on 0.23 Acres

NONE, La Crete, Alberta

Welcome to 10801 Homestead Way This spacious and well-maintained home offers 4 bedrooms and 3 full bathrooms, ideal for families or multi-generational living. Featuring two kitchens, including one in the fully finished basement, the home provides excellent potential for a suite or extended family use. Enjoy the open-concept layout, perfect for entertaining, and relax on the covered back deck overlooking a beautifully landscaped yard. The 12x16 shed offers ample storage or workshop space, while the double car garage and paved driveway ensure plenty of parking. Don't miss the opportunity to make it yours!

#### **Essential Information**

| MLS® #         | A2220553    |
|----------------|-------------|
| Price          | \$415,000   |
| Bedrooms       | 4           |
| Bathrooms      | 3.00        |
| Full Baths     | 3           |
| Square Footage | 1,314       |
| Acres          | 0.23        |
| Year Built     | 2000        |
| Туре           | Residential |
| Sub-Type       | Detached    |
| Style          | Bi-Level    |
| Status         | Active      |