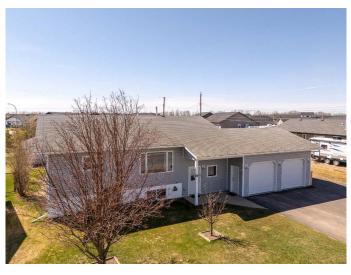

#### \$415,000

4 Bedroom, 3.00 Bathroom, 1,314 sqft Residential on 0.23 Acres

NONE, La Crete, Alberta

Welcome to 10801 Homestead Way This spacious and well-maintained home offers 4 bedrooms and 3 full bathrooms, ideal for families or multi-generational living. Featuring two kitchens, including one in the fully finished basement, the home provides excellent potential for a suite or extended family use. Enjoy the open-concept layout, perfect for entertaining, and relax on the covered back deck overlooking a beautifully landscaped yard. The 12x16 shed offers ample storage or workshop space, while the double car garage and paved driveway ensure plenty of parking. Don't miss the opportunity to make it yours!

#### **Essential Information**

| MLS® #         | A2220553    |
|----------------|-------------|
| Price          | \$415,000   |
| Bedrooms       | 4           |
| Bathrooms      | 3.00        |
| Full Baths     | 3           |
| Square Footage | 1,314       |
| Acres          | 0.23        |
| Year Built     | 2000        |
| Туре           | Residential |
| Sub-Type       | Detached    |
| Style          | Bi-Level    |
| Status         | Active      |