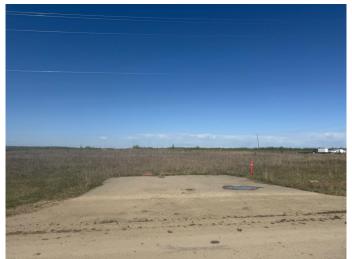

## \$565,000

0 Bedroom, 0.00 Bathroom, Land on 4.05 Acres

NONE, Rural Woodlands County, Alberta

4.05 Acre lot located in the Whitecourt Airport Industrial Park a short drive from town. This parcel offers access to town water and sewer. Offered at a good price with plenty of options for permitted uses! Whether it be an Agricultural Service Facility, Heavy Equipment Sales and Repair, Large lot large Scale Manufacturing Processing, or assembly, Manufactured Home Fabrication & Sales, Metal Processing and fabrication operation or industry, Public Utility Building or Facility, Self Storage Facility or Transport Contractor Repair. Plus Discretionary uses! So many options for this area. A great place to start your new business!