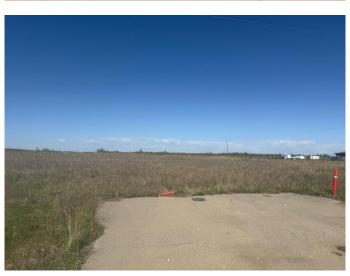

## \$565,000

0 Bedroom, 0.00 Bathroom, Land on 4.05 Acres

NONE, Rural Woodlands County, Alberta

4.05 Acre lot located in the Whitecourt Airport Industrial Park a short drive from town. This parcel offers access to town water and sewer. Offered at a good price with plenty of options for permitted uses! Whether it be an Agricultural Service Facility, Heavy Equipment Sales and Repair, Large lot large Scale Manufacturing Processing, or assembly, Manufactured Home Fabrication & Sales, Metal Processing and fabrication operation or industry, Public Utility Building or Facility, Self Storage Facility or Transport Contractor Repair. Plus Discretionary uses! So many options for this area. A great place to start your new business!