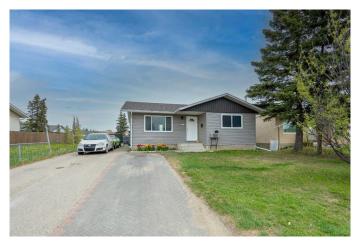

### \$349,900

5 Bedroom, 2.00 Bathroom, 985 sqft Residential on 0.14 Acres

Patterson Place., Grande Prairie, Alberta

Well-maintained and fully developed 4-bedroom, 2-bathroom home backing onto green space! This property offers great value and convenience, located near St. Patrick Catholic School, Dave Barr Community Centre, and a nearby strip mall. The home was thoughtfully updated in 2018, including new windows, doors, siding, shingles, and a kitchen renovation with stainless steel appliances. Additional updates at the time included new flooring, fresh paint, lighting, and a high-efficiency furnace. The hot water tank was replaced in 2024. The basement is fully finished with a spacious rec room, a large bedroom, an updated second bathroom, a storage/office area, and a mechanical room. The paved driveway is long enough for RV parking, and there's room to build a garage if desired. Just move in and enjoy this turnkey home. Book your showing Today.