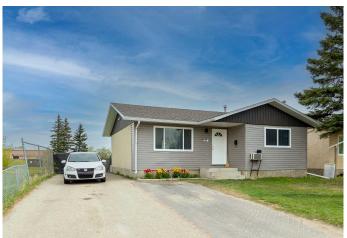

### \$349,900

5 Bedroom, 2.00 Bathroom, 985 sqft Residential on 0.14 Acres

Patterson Place., Grande Prairie, Alberta

Well-maintained and fully developed 4-bedroom, 2-bathroom home backing onto green space! This property offers great value and convenience, located near St. Patrick Catholic School, Dave Barr Community Centre, and a nearby strip mall. The home was thoughtfully updated in 2018, including new windows, doors, siding, shingles, and a kitchen renovation with stainless steel appliances. Additional updates at the time included new flooring, fresh paint, lighting, and a high-efficiency furnace. The hot water tank was replaced in 2024. The basement is fully finished with a spacious rec room, a large bedroom, an updated second bathroom, a storage/office area, and a mechanical room. The paved driveway is long enough for RV parking, and there's room to build a garage if desired. Just move in and enjoy this turnkey home. Book your showing Today.