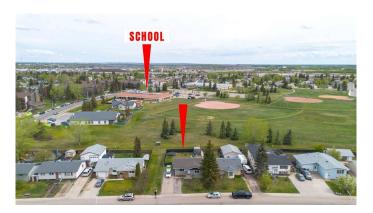

### \$349,900

5 Bedroom, 2.00 Bathroom, 985 sqft Residential on 0.14 Acres

Patterson Place., Grande Prairie, Alberta

Well-maintained and fully developed 4-bedroom, 2-bathroom home backing onto green space! This property offers great value and convenience, located near St. Patrick Catholic School, Dave Barr Community Centre, and a nearby strip mall. The home was thoughtfully updated in 2018, including new windows, doors, siding, shingles, and a kitchen renovation with stainless steel appliances. Additional updates at the time included new flooring, fresh paint, lighting, and a high-efficiency furnace. The hot water tank was replaced in 2024. The basement is fully finished with a spacious rec room, a large bedroom, an updated second bathroom, a storage/office area, and a mechanical room. The paved driveway is long enough for RV parking, and there's room to build a garage if desired. Just move in and enjoy this turnkey home. Book your showing Today.