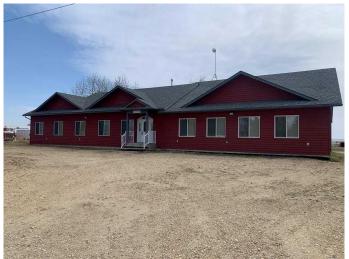

# \$529,900 - 5209 49a Avenue, Bentley

MLS® #A2221950

## \$529,900

0 Bedroom, 0.00 Bathroom, Commercial on 0.00 Acres

NONE, Bentley, Alberta

Prime Office Building in Downtown Bentley – 4.046 SF

Exceptional opportunity to own a well-maintained commercial office building in the heart of Bentley. This 4,046 sq ft building features 7 spacious offices, a dedicated meeting room, print room, and a large kitchen/staff area. Designed for functionality, the property also includes 4 washrooms, a patio with BBQ area for team gatherings, and a basement crawl space for additional storage. Efficiently serviced with 2 furnaces and 2 hot water tanks, this space is ideal for professional or administrative users seeking a central location with ample room for growth.