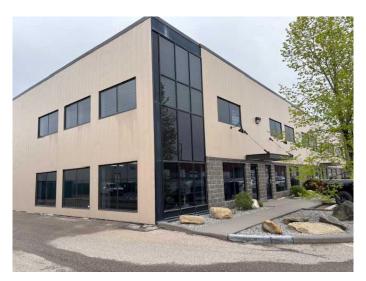

### \$1,100,000

0 Bedroom, 0.00 Bathroom, Commercial on 0.00 Acres

East Shepard Industrial, Calgary, Alberta

A fantastic opportunity to own a well-maintained beautiful commercial warehouse unit. This condo warehouse comes with a 3,352 sqf warehouse area and a 2nd floor 1,001 sqf office. Combined for a 4,353 usable space. Featuring an oversized office glazing, in office shower as well as security blinds on the main floor to name a few. Perfectly located in the industrial area of the East Shepard community. Quick access to Barlow Trail, 52nd Street and 5 minutes to Deerfoot. Boasting a 20â€<sup>™</sup> clear ceiling, 200-amp power, large drive-in 14x14 bay door as well as a brand new roof that was replaced in 2024. Built in 2008 that still looks like new today. You have everything you need to start, expand, or relocate your business.