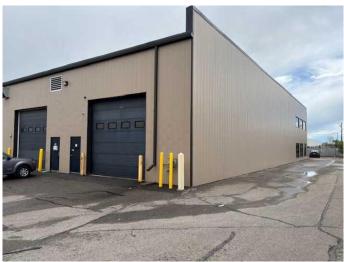

### \$1,100,000

0 Bedroom, 0.00 Bathroom, Commercial on 0.00 Acres

East Shepard Industrial, Calgary, Alberta

A fantastic opportunity to own a well-maintained beautiful commercial warehouse unit. This condo warehouse comes with a 3,352 sqf warehouse area and a 2nd floor 1,001 sqf office. Combined for a 4,353 usable space. Featuring an oversized office glazing, in office shower as well as security blinds on the main floor to name a few. Perfectly located in the industrial area of the East Shepard community. Quick access to Barlow Trail, 52nd Street and 5 minutes to Deerfoot. Boasting a 20â€<sup>™</sup> clear ceiling, 200-amp power, large drive-in 14x14 bay door as well as a brand new roof that was replaced in 2024. Built in 2008 that still looks like new today. You have everything you need to start, expand, or relocate your business.