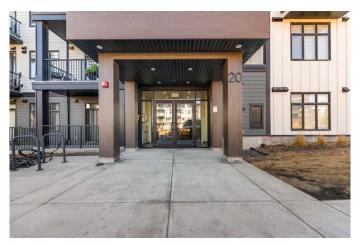

# \$299,000 - 108, 20 Sage Hill Nw, Calgary

MLS® #A2222230

## \$299,000

2 Bedroom, 1.00 Bathroom, 589 sqft Residential on 0.00 Acres

Sage Hill, Calgary, Alberta

Excellent location plus 2 TITLED SURFACE PARKING STALLS FOR HE AND SHE. There is also a large storage in the parkade to store your winter or summer tires. Look no further....this is the best deal and an excellent value for the price. Loads of upgrades. There are 2 bedrooms with luxury vinyl plank throughout. No more carpets to clean, say goodbye to carpet cleaning. Bright and open floorplan featuring modern finishes throughout. White kitchen cabinetry, chimney hoodfan with quartz countertops in both the kitchen and bathroom with luxury walk-in shower and upgraded tiles. Conveniently located within walking distance to all the major shops in Sage Hill, including T&T Supermarket, Walmart, restaurants and walking/bike paths. Immediate possession is available for investors or for first time homebuyers.

## **Community Information**

Address 108, 20 Sage Hill Nw

Subdivision Sage Hill
City Calgary
County Calgary
Province Alberta
Postal Code T3R 1Z5