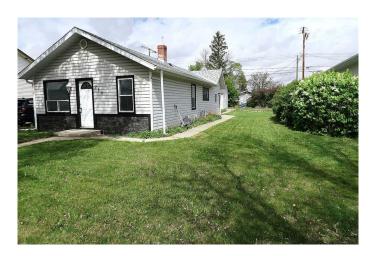

# \$199,900

3 Bedroom, 1.00 Bathroom, 954 sqft Residential on 0.13 Acres

NONE, Vulcan, Alberta

EXTENSIVELY RENOVATED ,Three bedrooms , NEW KITCHEN Cabinets accented with STAINLESS STEEL APPLIANCES, Luxury Vinyl Plank Flooring ,and much more .HUGE private backyard,50 x 115 LOT Parking pad with rear lane access . Beautiful tree lined street . Walk to Downtown. Shows well inside and out .

# **Exterior**

Exterior Features Private Yard, Storage

Lot Description Back Lane, Back Yard, City Lot, Front Yard, Interior Lot, Landscaped,

Lawn, Level, Private, Rectangular Lot, Street Lighting

Roof Asphalt Shingle Construction Vinyl Siding