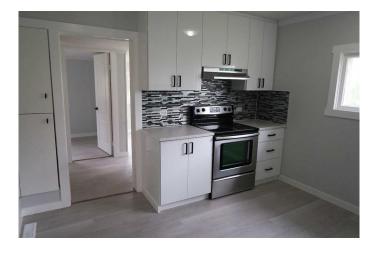

# \$199,900

3 Bedroom, 1.00 Bathroom, 954 sqft Residential on 0.13 Acres

NONE, Vulcan, Alberta

EXTENSIVELY RENOVATED ,Three bedrooms , NEW KITCHEN Cabinets accented with STAINLESS STEEL APPLIANCES, Luxury Vinyl Plank Flooring ,and much more .HUGE private backyard,50 x 115 LOT Parking pad with rear lane access . Beautiful tree lined street . Walk to Downtown. Shows well inside and out .

#### Interior

Interior Features See Remarks

Appliances Dishwasher, Dryer, Electric Stove, Range Hood, Refrigerator, Washer

Heating Forced Air

Cooling None
Has Basement Yes

Basement Partial, Unfinished