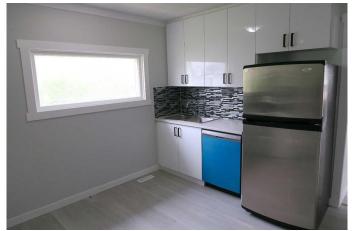

# \$199,900

3 Bedroom, 1.00 Bathroom, 954 sqft Residential on 0.13 Acres

NONE, Vulcan, Alberta

EXTENSIVELY RENOVATED ,Three bedrooms , NEW KITCHEN Cabinets accented with STAINLESS STEEL APPLIANCES, Luxury Vinyl Plank Flooring ,and much more .HUGE private backyard,50 x 115 LOT Parking pad with rear lane access . Beautiful tree lined street . Walk to Downtown. Shows well inside and out .

#### Interior

Interior Features See Remarks

Appliances Dishwasher, Dryer, Electric Stove, Range Hood, Refrigerator, Washer

Heating Forced Air

Cooling None
Has Basement Yes

Basement Partial, Unfinished