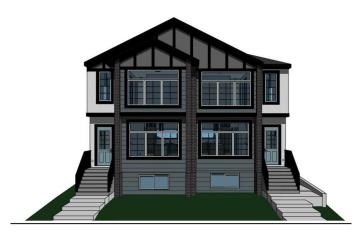

#### \$670,000

0 Bedroom, 0.00 Bathroom, Land on 0.14 Acres

Highland Park, Calgary, Alberta

\*\*DP RELEASED, PLANS READY AND INCLUDED IN SALE PRICE!! Don't miss the opportunity!!! RCG 50x120 ready to build SUBDIVIDED infill Lot. DP for side by side Duplex with Legal basement suits is RELEASED. Use current DP and plans or bring your own ideas. This is a perfect rectangle Lot in sought after community of Highland Park, Build your next dream home close to Down town, Schools, Parks and Centre Street transportation at your back. save time and money to start your next build by investing in this ready to build Lot. DP AND PLANS INCLUDED IN SALE. Call to discuss!!