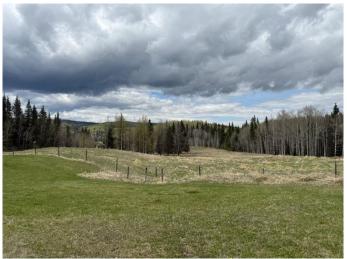

#### \$1,200,000

0 Bedroom, 0.00 Bathroom, Land on 137.56 Acres

NONE, Rural Mountain View County, Alberta

137.56 acres of land with Mountain views, creek, trees and pasture area. Currently fenced for horses. This property is only a few minutes west of water valley and is on both sides of hwy 579. Power and natural gas are already on the east side of the property and connected to an old house built back in 1940s or 50's. This would be a great spot to build your dream home and shop. The land on the west side is adjacent to Lower Ridge land estates. Please do not enter without permission as there are horses on the property.