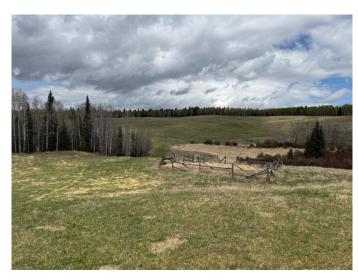

#### \$1,200,000

0 Bedroom, 0.00 Bathroom, Land on 137.56 Acres

NONE, Rural Mountain View County, Alberta

137.56 acres of land with Mountain views, creek, trees and pasture area. Currently fenced for horses. This property is only a few minutes west of water valley and is on both sides of hwy 579. Power and natural gas are already on the east side of the property and connected to an old house built back in 1940s or 50's. This would be a great spot to build your dream home and shop. The land on the west side is adjacent to Lower Ridge land estates. Please do not enter without permission as there are horses on the property.