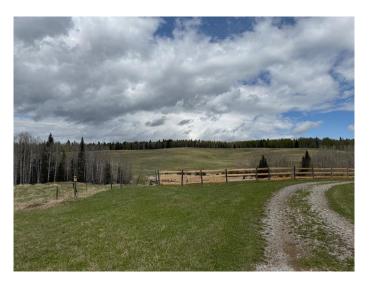

#### \$1,200,000

0 Bedroom, 0.00 Bathroom, Land on 137.56 Acres

NONE, Rural Mountain View County, Alberta

137.56 acres of land with Mountain views, creek, trees and pasture area. Currently fenced for horses. This property is only a few minutes west of water valley and is on both sides of hwy 579. Power and natural gas are already on the east side of the property and connected to an old house built back in 1940s or 50's. This would be a great spot to build your dream home and shop. The land on the west side is adjacent to Lower Ridge land estates. Please do not enter without permission as there are horses on the property.