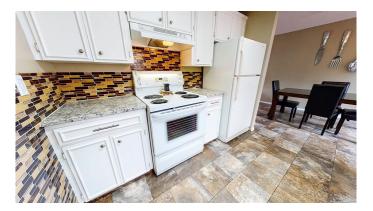

## \$364,500

4 Bedroom, 2.00 Bathroom, 994 sqft Residential on 0.19 Acres

SW Hill, Medicine Hat, Alberta

Beautiful home with an amazing back yard and deck. Spectacular view of the river valley. Total of 4 bedrooms with many upgrades throughout this fine home, including a new high efficient furnace, flooring and paint. Good sized single car garage and off street parking. You better take a look today.

## Interior

Interior Features Ceiling Fan(s), Laminate Counters, See Remarks

Appliances Dishwasher, Electric Stove, Refrigerator, Wall/Window Air Conditioner

Heating High Efficiency, Floor Furnace, Forced Air, Natural Gas