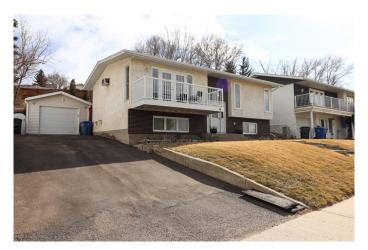

# \$364,500 - 7 Valleyview Drive Sw, Medicine Hat

MLS® #A2222531

## \$364,500

4 Bedroom, 2.00 Bathroom, 994 sqft Residential on 0.19 Acres

SW Hill, Medicine Hat, Alberta

Beautiful home with an amazing back yard and deck. Spectacular view of the river valley. Total of 4 bedrooms with many upgrades throughout this fine home, including a new high efficient furnace, flooring and paint. Good sized single car garage and off street parking. You better take a look today.

Year Built 1973

Type Residential

Sub-Type Detached

Style Bi-Level

Status Active

#### **Exterior**

Exterior Features Private Yard

Lot Description Back Yard, Few Trees, Front Yard, Garden, Interior Lot, Landscaped,

Lawn, Private, Rectangular Lot, Sloped Up, Street Lighting

Roof Asphalt Shingle

Construction Stucco, Vinyl Siding

Foundation Poured Concrete