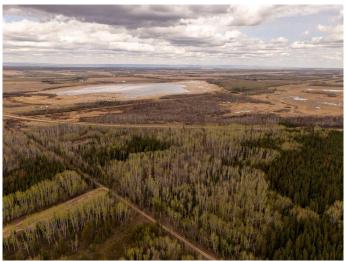

#### \$340,000

0 Bedroom, 0.00 Bathroom, Agri-Business on 141.87 Acres

NONE, Rural Mackenzie County, Alberta

Looking for land with great value? look no further, here is 141.8 acres located on both sides of highway 88, with plenty of recreation opportunities here! Or take off the merchantable timber and develop it into farmland. more parcels available. Taking offers until June 16, 2025