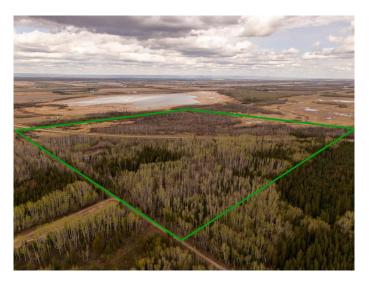

#### \$340,000

0 Bedroom, 0.00 Bathroom, Agri-Business on 141.87 Acres

NONE, Rural Mackenzie County, Alberta

Looking for land with great value? look no further, here is 141.8 acres located on both sides of highway 88, with plenty of recreation opportunities here! Or take off the merchantable timber and develop it into farmland. more parcels available. Taking offers until June 16, 2025