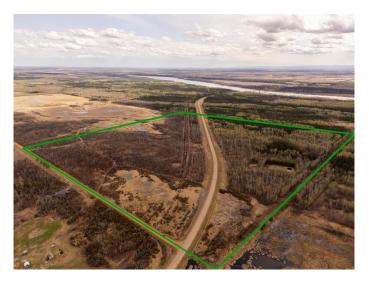

#### \$340,000

0 Bedroom, 0.00 Bathroom, Agri-Business on 141.87 Acres

NONE, Rural Mackenzie County, Alberta

Looking for land with great value? look no further, here is 141.8 acres located on both sides of highway 88, with plenty of recreation opportunities here! Or take off the merchantable timber and develop it into farmland. more parcels available. Taking offers until June 16, 2025