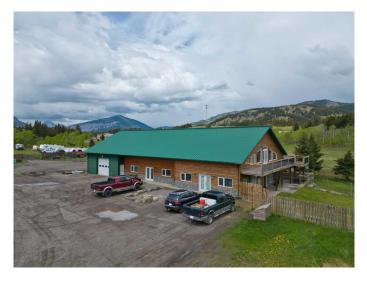

#### \$995,000

0 Bedroom, 0.00 Bathroom, Commercial on 0.00 Acres

NONE, Bellevue, Alberta

Here is a unique property and opportunity in Passburg, Crowsnest Pass. Located along Hwy 3 along the East entrance into the beautiful Crowsnest Pass corridor, this large 4840sqft solid ICF constructed building (with additional second storey square feet) is zoned C-2 -Drive in Commercial, and is ready to go for your business and home location. A 1500sqft shop, 1650sqft insulated quonset, 2277sqft office rooms/space, 2200sqft living quarters plus an apartment unit provide ample space and opportunity for your commercial business venture. Take advantage of the great highway exposure and all of the features/extras that this property has to offer.