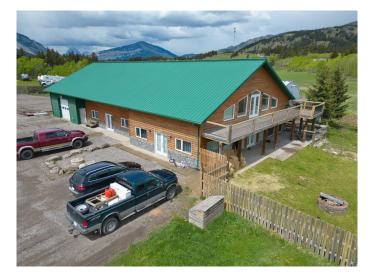

#### \$995,000

0 Bedroom, 0.00 Bathroom, Commercial on 0.00 Acres

NONE, Bellevue, Alberta

Here is a unique property and opportunity in Passburg, Crowsnest Pass. Located along Hwy 3 along the East entrance into the beautiful Crowsnest Pass corridor, this large 4840sqft solid ICF constructed building (with additional second storey square feet) is zoned C-2 -Drive in Commercial, and is ready to go for your business and home location. A 1500sqft shop, 1650sqft insulated quonset, 2277sqft office rooms/space, 2200sqft living quarters plus an apartment unit provide ample space and opportunity for your commercial business venture. Take advantage of the great highway exposure and all of the features/extras that this property has to offer.