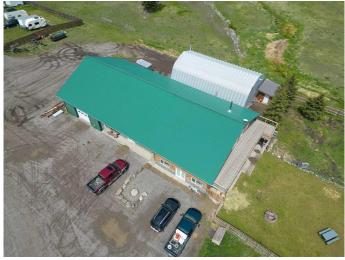

#### \$995,000

0 Bedroom, 0.00 Bathroom, Commercial on 0.00 Acres

NONE, Bellevue, Alberta

Here is a unique property and opportunity in Passburg, Crowsnest Pass. Located along Hwy 3 along the East entrance into the beautiful Crowsnest Pass corridor, this large 4840sqft solid ICF constructed building (with additional second storey square feet) is zoned C-2 -Drive in Commercial, and is ready to go for your business and home location. A 1500sqft shop, 1650sqft insulated quonset, 2277sqft office rooms/space, 2200sqft living quarters plus an apartment unit provide ample space and opportunity for your commercial business venture. Take advantage of the great highway exposure and all of the features/extras that this property has to offer.