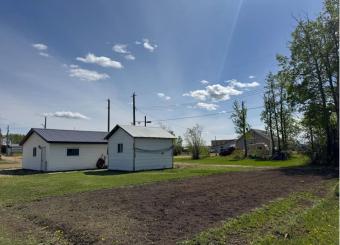

#### \$39,900

0 Bedroom, 0.00 Bathroom, Land on 0.35 Acres

NONE, Hines Creek, Alberta

Here is your chance to build or move a mobile home onto a huge 15,402 square foot lot. There is already a 24 x 26 insulated garage, a 12 x 14 Shed and a large garden. The property is already landscaped for you. Located directly across the street from the K-12 Hines Creek Composite school and walking distance to the Zavisha Sawmill. You can't go wrong acquiring this perfectly located property at this price!! Call today or take a drive by and check it out for yourself.

### Exterior

| Exterior Features | Garden, Storage                                                                                                                           |
|-------------------|-------------------------------------------------------------------------------------------------------------------------------------------|
| Lot Description   | Back Lane, Back Yard, City Lot, Corner Lot, Front Yard, Garden,<br>Landscaped, Lawn, Level, Low Maintenance Landscape, Rectangular<br>Lot |