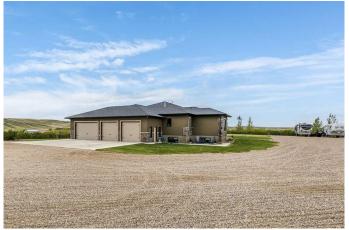

### \$2,600,000

5 Bedroom, 4.00 Bathroom, 2,522 sqft Agri-Business on 109.28 Acres

NONE, Rural Cypress County, Alberta

Welcome to a one-of-a-kind property just minutes from the city! This beautiful 2522 sqft walkout bungalow offers the perfect blend of rural serenity and refined living. The timeless home features 5 bedrooms plus an office, den, 4 full bathrooms, and a fully developed basement, all designed with thoughtful detail and quality finishes. Step into the bright, open concept living space with 9 ft ceilings, hardwood floors, a stone double sided fireplace, and expansive windows overlooking the private and dreamy outdoor space with incredible views. The chef's kitchen features a double oven, oversized fridge/freezer, prep island, and ample cabinetry, flowing seamlessly into the dining area with access to a covered deck. Main floor convenience is maximized with a large laundry/mudroom connecting directly to the walk-through pantry as well as the 28x47 triple car garage. The Primary Suite is an expansive retreat, with generous space for a sitting area or exercise/yoga nook, a spa-like 4 pc ensuite featuring in-floor heating, a soaker tub, custom tile shower, and a walk-in closet with built-in cabinets. The walkout basement continues to impress with a large recreation room, wet bar with beverage fridge and dishwasher, two additional bedrooms, a den ideal for a gym, gaming room or playroom, a 4 pc bathroom with in-floor heating, a 3 pc bathroom with access to the patio and hot tub area, and

plenty of storage. Additional features include blackout blinds in all bedrooms, zoned heating and A/C, a hot tub, and underground sprinklers. A huge perk of this incredible property is the three shops, measuring 80'x40', 50'x30', and 21'x26': all with concrete floors, and durable tin exteriors, offering excellent flexibility for personal use or business needs. The animal lovers will enjoy the 36'x30' barn with heated tack room, concrete alley, five indoor pens, a 10'x10' overhead door, and two outdoor stock pens with shelters and an all-season watering bowl. Situated on a full 109.23 acres of pasture, reseeded grassland and total 39 acre water license. This standout property offers the best of both worlds: a luxurious home with high-end features and the infrastructure to support a rural lifestyle. Whether you're looking to live, work, or invest in land, this is an incredible opportunity to own a high-value property close to city amenities. Floorplan/measurements and additional information attached.