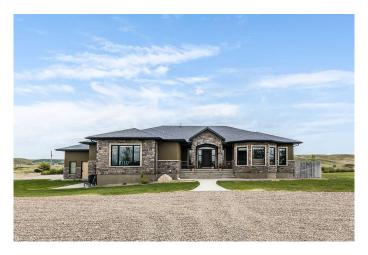

# \$2,600,000 - 11232 Black & White Trail, Rural Cypress County

MLS® #A2222810

### \$2,600,000

5 Bedroom, 4.00 Bathroom, 2,522 sqft Agri-Business on 109.28 Acres

NONE, Rural Cypress County, Alberta

Welcome to a one-of-a-kind property just minutes from the city! This beautiful 2522 sqft walkout bungalow offers the perfect blend of rural serenity and refined living. The timeless home features 5 bedrooms plus an office, den, 4 full bathrooms, and a fully developed basement, all designed with thoughtful detail and quality finishes. Step into the bright, open concept living space with 9 ft ceilings, hardwood floors, a stone double sided fireplace, and expansive windows overlooking the private and dreamy outdoor space with incredible views. The chef's kitchen features a double oven, oversized fridge/freezer, prep island, and ample cabinetry, flowing seamlessly into the dining area with access to a covered deck. Main floor convenience is maximized with a large laundry/mudroom connecting directly to the walk-through pantry as well as the 28x47 triple car garage. The Primary Suite is an expansive retreat, with generous space for a sitting area or exercise/yoga nook, a spa-like 4 pc ensuite featuring in-floor heating, a soaker tub, custom tile shower, and a walk-in closet with built-in cabinets. The walkout basement continues to impress with a large recreation room, wet bar with beverage fridge and dishwasher, two additional bedrooms, a den ideal for a gym, gaming room or playroom, a 4 pc bathroom with in-floor heating, a 3 pc bathroom with access to the patio and hot tub area, and