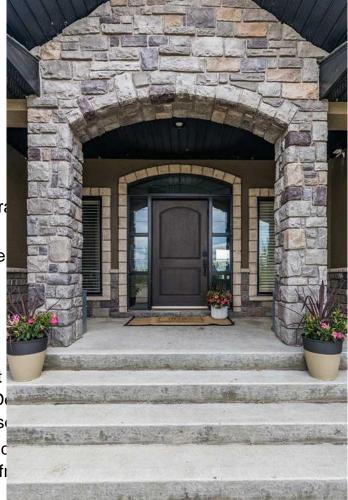

### \$2,600,000

5 Bedroom, 4.00 Bathroom, 2,522 sqft Agri-Business on 109.28 Acres

NONE, Rural Cypress County, Alberta

Welcome to a one-of-a-kind property just minutes from the city! This beautiful 2522 sqft walkout bungalow offers the perfect blend of rural serenity and refined living. The timeless home features 5 bedrooms plus an office, den, 4 full bathrooms, and a fully developed basement, all designed with thoughtful detail and quality finishes. Step into the bright, open concept living space with 9 ft ceilings, hardwood floors, a stone double sided fireplace, and expansive windows overlooking the private and dreamy outdoor space with incredible views. The chef's kitchen features a double oven, oversized fridge/freezer, prep island, and ample cabinetry, flowing seamlessly into the dining area with access to a covered deck. Main floor convenience is maximized with a large laundry/mudroom connecting directly to the walk-through pantry as well as the 28x47 triple car garage. The Primary Suite is an expansive retreat, with generous space for a sitting area or exercise/yoga nook, a spa-like 4 pc ensuite featuring in-floor heating, a soaker tub, custom tile shower, and a walk-in closet with built-in cabinets. The walkout basement continues to impress with a large recreation room, wet bar with beverage fridge and dishwasher, two additional bedrooms, a den ideal for a gym, gaming room or playroom, a 4 pc bathroom with in-floor heating, a 3 pc bathroom with access to the patio and hot tub area, and