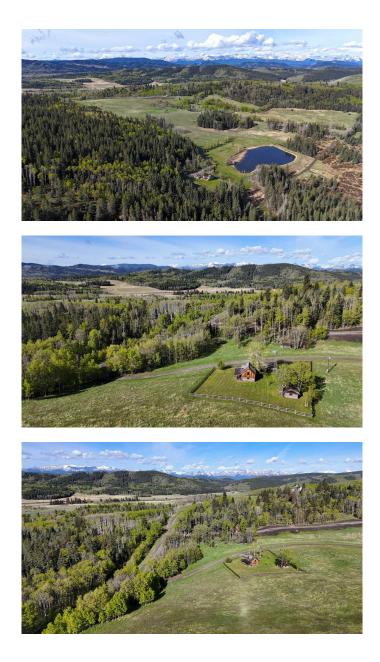

#### \$2,500,000

4 Bedroom, 1.00 Bathroom, Agri-Business on 80.00 Acres

NONE, Rural Foothills County, Alberta

Nestled in the heart of Alberta's rolling foothills, Heart Lake Ranch is an exceptional 80-acre property that embodies the spirit of Western living and rural charm. With panoramic views of the mountains and foothills, this fenced and well-pastured ranch offers a peaceful and picturesque setting just 12 minutes from the town of Diamond Valley. The recently renovated 1,656 sq. ft. main residence features four bedrooms, one bathroom, and a spacious kitchen and dining area ideal for entertaining. Inviting front and back porches provide the perfect vantage points to enjoy warm summer evenings and stunning sunsets. Set above a nearly 2-acre spring-fed, heart-shaped lake, the home enjoys a rare and beautiful vantage point surrounded by nature. Moose, elk, and deer are frequent visitors to the property, adding to the serenity and allure of this unique ranch. A charming 1908 homestead cabin remains as a nod to the areaâ€<sup>™</sup>s rich history, offering both character and potential for future use. Outdoor enthusiasts will appreciate the property's close proximity to Kananaskis, where a multitude of recreational activities await year-round. Whether itâ€<sup>™</sup>s horseback riding, hiking, or fishing, adventure is never far from home. This is a rare opportunity to own a legacy property in one of Alberta's most desirable rural locales. Showings are by appointment only and must be accompanied

by the listing agent. Heart Lake Ranch is more than a home—it's a lifestyle rooted in nature, heritage, and Western tradition.

Built in 2020