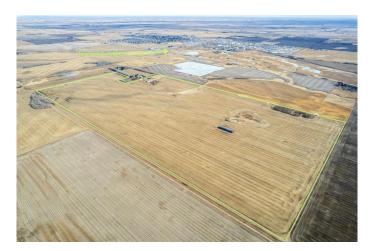

# \$3,600,000 - 12153 Township Road 284, Rural Rocky View County

MLS® #A2222854

\$3,600,000

0 Bedroom, 0.00 Bathroom, Land on 300.00 Acres

NONE, Rural Rocky View County, Alberta

Just minutes outside the town of Crossfield and only 25 minutes from Calgary International Airport, this 300-acre parcel offers a rare blend of highly productive farmland, mountain views, and long-term investment potential. Located north of Airdrie and just outside of Crossfield's town boundaries, this property sits in one of the most desirable rural regions near Calgary.

#### **Top-Quality Farmland:**

This is some of the best agricultural land in the areaâ€"ideal for a wide variety of crops. With excellent soil and the potential for irrigation, this property offers serious farming capability and consistent productivity.

#### Development Potential:

As Calgary and surrounding communities continue to grow, land in this corridor is becoming increasingly valuable. Whether for agricultural use today or strategic development tomorrow, this property offers flexibility and investment potential.