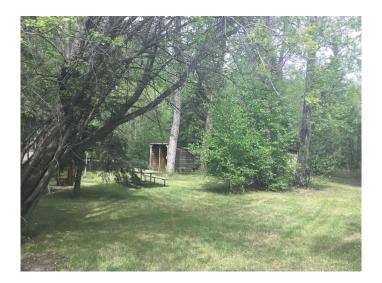

### \$149,900

0 Bedroom, 0.00 Bathroom, Land on 0.38 Acres

NONE, Rural Big Lakes County, Alberta

Looking for a great summer retreat property? Nicely treed property with 2 lots. 2008 Puma travel trailer is included, it features 2 slide outs creating a spacious sitting room, dining room, bedroom and 3-pc bathroom. There is 3 RV pads serviced with power and sewer, outhouse and woodshed. Plenty of room for friends and family to gather. Located just minutes from the marina and boat launch. Great place to spend the summer!! NOTE: lot 30 Linc # 0032762528 is included in this package!