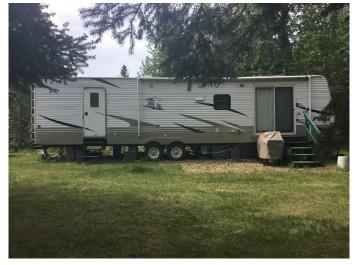

### \$149,900

0 Bedroom, 0.00 Bathroom, Land on 0.38 Acres

NONE, Rural Big Lakes County, Alberta

Looking for a great summer retreat property? Nicely treed property with 2 lots. 2008 Puma travel trailer is included, it features 2 slide outs creating a spacious sitting room, dining room, bedroom and 3-pc bathroom. There is 3 RV pads serviced with power and sewer, outhouse and woodshed. Plenty of room for friends and family to gather. Located just minutes from the marina and boat launch. Great place to spend the summer!! NOTE: lot 30 Linc # 0032762528 is included in this package!