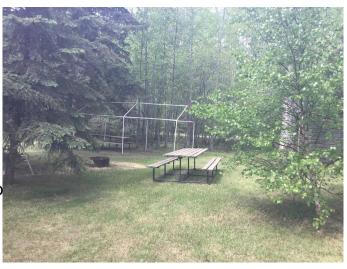

### \$149,900

0 Bedroom, 0.00 Bathroom, Land on 0.38 Acres

NONE, Rural Big Lakes County, Alberta

Looking for a great summer retreat property? Nicely treed property with 2 lots. 2008 Puma travel trailer is included, it features 2 slide outs creating a spacious sitting room, dining room, bedroom and 3-pc bathroom. There is 3 RV pads serviced with power and sewer, outhouse and woodshed. Plenty of room for friends and family to gather. Located just minutes from the marina and boat launch. Great place to spend the summer!! NOTE: lot 30 Linc # 0032762528 is included in this package!