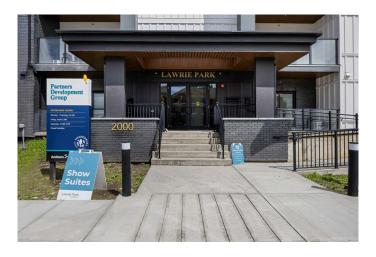

## \$480,000

2 Bedroom, 2.00 Bathroom, 1,007 sqft Residential on 0.00 Acres

Wedderburn, Okotoks, Alberta

TOP FLOOR! CORNER UNIT! HIGH CEILINGS! Welcome to Lawrie Park! Located in the brand new community of Wedderburn in Okotoks. This charming home features almost 1100 sq.ft. of single-level living. With 2 spacious bedrooms and 2 bathrooms, each equipped with walk-in closets, this residence is designed for comfort and style. Step into the heart of the home, where an open-plan main area under high ceilings invites you in. The expansive living room, kitchen, and dining area are adorned with luxurious vinyl plank flooring that creates a seamless flow throughout. The stunning kitchen serves as the focal point, boasting a corner pantry, a large island with quartz countertops, and double sinks. Full-height, flat panel cabinetry with soft-close doors and brushed nickel pulls enhances both aesthetics and functionality. Modern stainless steel appliances and 4― LED recessed lighting add a touch of elegance to this culinary space. The primary bedroom is your personal retreat, offering generous space, a four-piece ensuite with double sinks, and a roomy walk-in closet. On the opposite side of the unit, the second bedroom ensures privacy and is conveniently located near a three-piece bathroom. The laundry room, situated just off the entry, features a stacked front-loading washer and dryer, along with additional storage. This residence also includes a titled underground parking stall, an outside parking stall, and a very large storage locker. Enjoy the outdoors on your giant TOP FLOOR CORNER

# **Community Information**

Address 2405, 100 Banister Drive

Subdivision Wedderburn

City Okotoks

County Foothills County

Province Alberta
Postal Code T1S 5R1