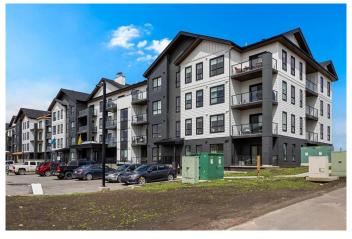

## \$480,000

2 Bedroom, 2.00 Bathroom, 1,007 sqft Residential on 0.00 Acres

Wedderburn, Okotoks, Alberta

TOP FLOOR! CORNER UNIT! HIGH CEILINGS! Welcome to Lawrie Park! Located in the brand new community of Wedderburn in Okotoks. This charming home features almost 1100 sq.ft. of single-level living. With 2 spacious bedrooms and 2 bathrooms, each equipped with walk-in closets, this residence is designed for comfort and style. Step into the heart of the home, where an open-plan main area under high ceilings invites you in. The expansive living room, kitchen, and dining area are adorned with luxurious vinyl plank flooring that creates a seamless flow throughout. The stunning kitchen serves as the focal point, boasting a corner pantry, a large island with quartz countertops, and double sinks. Full-height, flat panel cabinetry with soft-close doors and brushed nickel pulls enhances both aesthetics and functionality. Modern stainless steel appliances and 4― LED recessed lighting add a touch of elegance to this culinary space. The primary bedroom is your personal retreat, offering generous space, a four-piece ensuite with double sinks, and a roomy walk-in closet. On the opposite side of the unit, the second bedroom ensures privacy and is conveniently located near a three-piece bathroom. The laundry room, situated just off the entry, features a stacked front-loading washer and dryer, along with additional storage. This residence also includes a titled underground parking stall, an outside parking stall, and a very large storage locker. Enjoy the outdoors on your giant TOP FLOOR CORNER

UNIT NW facing balcony, complete with a roughed-in gas line. The community amenities include a landscaped central courtyard with bench seating, a community garden, and a basketball court, enriching your living experience at Lawrie Park. The location is unbeatable, offering easy access to the newly opened D'Arcy Crossing Shopping Centre, major thoroughfares, schools, walking paths, and more!