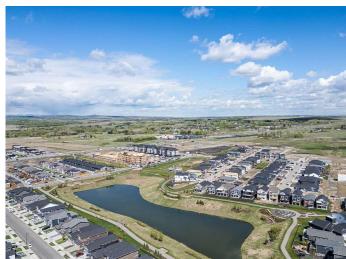

UNIT NW facing balcony, complete with a roughed-in gas line. The community amenities include a landscaped central courtyard with bench seating, a community garden, and a basketball court, enriching your living experience at Lawrie Park. The location is unbeatable, offering easy access to the newly opened D'Arcy Crossing Shopping Centre, major thoroughfares, schools, walking paths, and more!

# **Community Information**

Address 2405, 100 Banister Drive

Subdivision Wedderburn

City Okotoks

County Foothills County

Province Alberta
Postal Code T1S 5R1