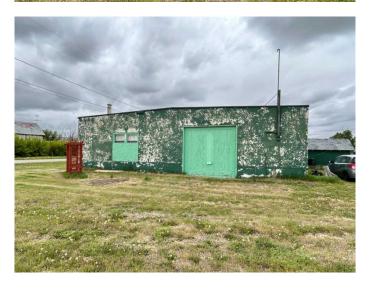

## \$99,900

1 Bedroom, 1.00 Bathroom, 3,864 sqft Residential on 0.28 Acres

NONE, Walsh, Alberta

Are you looking for a solid Building? This Building in 80 X 48 Lot is Zoned "Hamlet General" There is also a small Living quarters and Office area within this Building there is also a small wood working shop as well. The rest is all shop storage area be great for machinery or vehicle storage. Concrete floor seems to be in great condition, this building is being SOLD "AS IS" this seller knows nothing about the building and can not guarantee anything. Call for more details on this 3864 sq. foot Building. For more details on this Zoning Please call Cypress County Office 403-526-2888

#### **Exterior**

Exterior Features Other

Lot Description Corner Lot

Roof Flat

Construction Brick, Concrete, See Remarks

Foundation Other