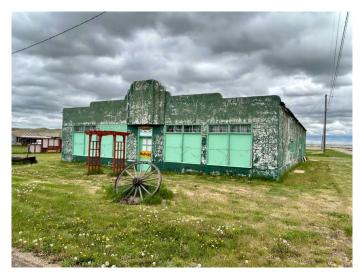

# \$99,900 - 401 2 Avenue, Walsh

MLS® #A2223245

## \$99,900

1 Bedroom, 1.00 Bathroom, 3,864 sqft Residential on 0.28 Acres

NONE, Walsh, Alberta

Are you looking for a solid Building? This Building in 80 X 48 Lot is Zoned "Hamlet General" There is also a small Living quarters and Office area within this Building there is also a small wood working shop as well. The rest is all shop storage area be great for machinery or vehicle storage. Concrete floor seems to be in great condition, this building is being SOLD "AS IS" this seller knows nothing about the building and can not guarantee anything. Call for more details on this 3864 sq. foot Building. For more details on this Zoning Please call Cypress County Office 403-526-2888

#### **Essential Information**

MLS® # A2223245 Price \$99,900

Bedrooms 1

Bathrooms 1.00

Full Baths 1

Square Footage 3,864

Acres 0.28

Year Built 1948

Type Residential

Sub-Type Detached

Style 1 and Half Storey

Status Active

#### **Exterior**

Exterior Features Other

Lot Description Corner Lot

Roof Flat

Construction Brick, Concrete, See Remarks

Foundation Other