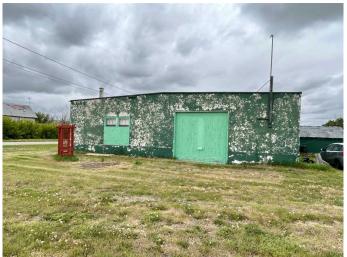

## \$99,900

1 Bedroom, 1.00 Bathroom, 3,864 sqft Residential on 0.28 Acres

NONE, Walsh, Alberta

Are you looking for a solid Building? This Building in 80 X 48 Lot is Zoned "Hamlet General" There is also a small Living quarters and Office area within this Building there is also a small wood working shop as well. The rest is all shop storage area be great for machinery or vehicle storage. Concrete floor seems to be in great condition, this building is being SOLD "AS IS" this seller knows nothing about the building and can not guarantee anything. Call for more details on this 3864 sq. foot Building. For more details on this Zoning Please call Cypress County Office 403-526-2888

#### **Exterior**

Exterior Features Other

Lot Description Corner Lot

Roof Flat

Construction Brick, Concrete, See Remarks

Foundation Other