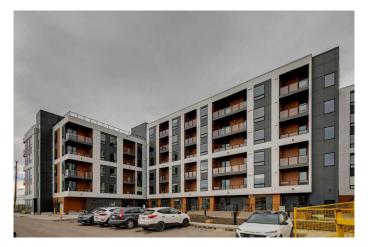

### Interior

Interior Features Kitchen Island, Stone Counters

Appliances Dishwasher, Dryer, Electric Range, Microwave Hood Fan, Refrigerator,

Washer, Electric Oven

Heating Baseboard, Natural Gas

Cooling None, Rough-In