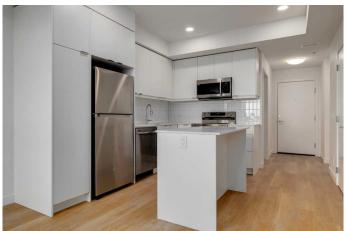

### Interior

Interior Features Kitchen Island, Stone Counters

Appliances Dishwasher, Dryer, Electric Range, Microwave Hood Fan, Refrigerator,

Washer, Electric Oven

Heating Baseboard, Natural Gas

Cooling None, Rough-In