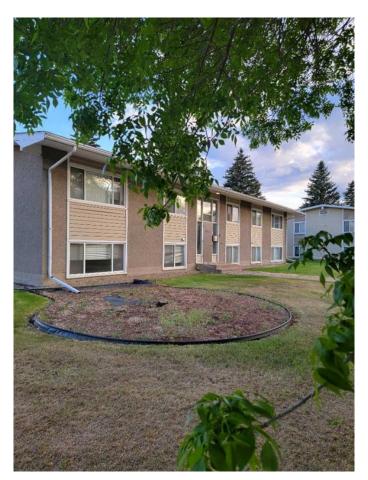

## \$64,900

1 Bedroom, 1.00 Bathroom, 544 sqft Residential on 0.00 Acres

North End., Peace River, Alberta

Parkview Court - This one bedroom, one bathroom condo is located on the North End of town close to the river. Close to schools, walking and biking paths, park, playground, Baytex Centre and swimming pool. These units are pet friendly, with restrictions. There is assigned parking. The condo fees are reasonable and include many amenities. It is an affordable alternative when purchasing a home for yourself or as an easy-to-rent investment property. This condo unit is vacant, therefore, it is available for quick possession. If you are looking for a stress free lifestyle with low condo fees...this may be just what you are looking for!