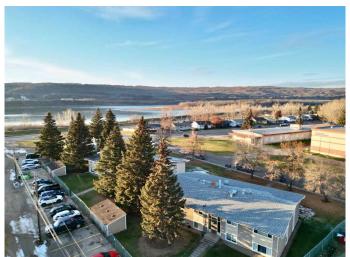

## \$64,900

1 Bedroom, 1.00 Bathroom, 544 sqft Residential on 0.00 Acres

North End., Peace River, Alberta

Parkview Court - This one bedroom, one bathroom condo is located on the North End of town close to the river. Close to schools, walking and biking paths, park, playground, Baytex Centre and swimming pool. These units are pet friendly, with restrictions. There is assigned parking. The condo fees are reasonable and include many amenities. It is an affordable alternative when purchasing a home for yourself or as an easy-to-rent investment property. This condo unit is vacant, therefore, it is available for quick possession. If you are looking for a stress free lifestyle with low condo fees...this may be just what you are looking for!