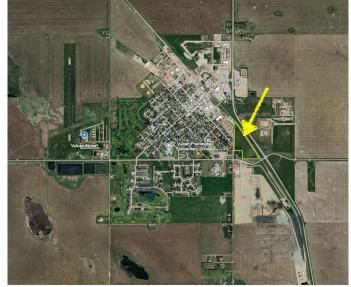

# \$285,000

0 Bedroom, 0.00 Bathroom, Land on 17.96 Acres

NONE, Vulcan, Alberta

Prime Development Opportunity – 17.96 Acres with Highway 23 frontage within the town of Vulcan, AB.

Discover the perfect blend of location, potential, and versatility with this remarkable 17.96-acre parcel boasting high-visibility highway frontage within the thriving community of Vulcan. Currently zoned transitional agriculture, this land opens the door to endless possibilitiesâ€"whether you're envisioning a business development, commercial venture, or agricultural use. With utilities available nearby and excellent access from the main road, rezoning could unlock significant potential (subject to municipal approval).

Whether you're an investor, developer, or entrepreneur, this is a rare opportunity to secure a sizable piece of land in a growing region of Southern Alberta.

Vulcan is home to a wide array of amenities including a hospital, schools, grocery stores, recreation centre, golf course, and local shops. Its central locationâ€"just over an hour to Calgary and Lethbridgeâ€"makes it an ideal hub for rural living with urban convenience. The town continues to attract families, retirees, and businesses alike, thanks to its affordable land, proactive local government, and vibrant community spirit.