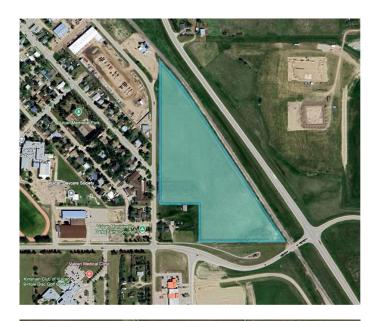

# \$285,000 - 720 1 Avenue S, Vulcan

MLS® #A2223716

# \$285,000

0 Bedroom, 0.00 Bathroom, Land on 17.96 Acres

NONE, Vulcan, Alberta

Prime Development Opportunity – 17.96 Acres with Highway 23 frontage within the town of Vulcan, AB.

Discover the perfect blend of location, potential, and versatility with this remarkable 17.96-acre parcel boasting high-visibility highway frontage within the thriving community of Vulcan. Currently zoned transitional agriculture, this land opens the door to endless possibilitiesâ€"whether you're envisioning a business development, commercial venture, or agricultural use. With utilities available nearby and excellent access from the main road, rezoning could unlock significant potential (subject to municipal approval).

#### **Exterior**

Lot Description Corner Lot