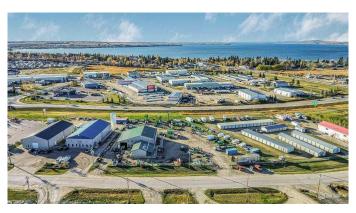

#### \$14

0 Bedroom, 0.00 Bathroom, Commercial on 0.00 Acres

Cuendet Industrial Park, Sylvan Lake, Alberta

This exceptional commercial property, situated on a spacious 1.30-acre lot with frontage on Highway 20, offers a fantastic investment opportunity and business location. With a generous 6,538 square feet of building space that includes a versatile mezzanine and a convenient two-piece bathroom, this property is ready to serve a wide range of business needs. Features include high visibility and accessibility for your business, 1.30 acres of land provides ample room for parking, expansion, or outdoor operations, the building's mezzanine offers additional usable space, perfect for offices, storage, or customized use, this property is suitable for various businesses, including retail, manufacturing, warehousing, or office space. Whether you're looking to buy or lease, this property offers an outstanding opportunity for entrepreneurs and investors alike.