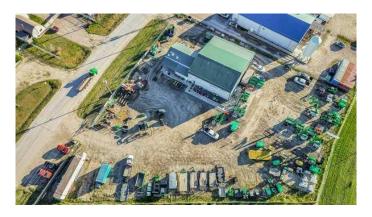

#### \$14

0 Bedroom, 0.00 Bathroom, Commercial on 0.00 Acres

Cuendet Industrial Park, Sylvan Lake, Alberta

This exceptional commercial property, situated on a spacious 1.30-acre lot with frontage on Highway 20, offers a fantastic investment opportunity and business location. With a generous 6,538 square feet of building space that includes a versatile mezzanine and a convenient two-piece bathroom, this property is ready to serve a wide range of business needs. Features include high visibility and accessibility for your business, 1.30 acres of land provides ample room for parking, expansion, or outdoor operations, the building's mezzanine offers additional usable space, perfect for offices, storage, or customized use, this property is suitable for various businesses, including retail, manufacturing, warehousing, or office space. Whether you're looking to buy or lease, this property offers an outstanding opportunity for entrepreneurs and investors alike.