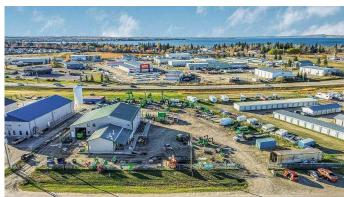

#### \$14

0 Bedroom, 0.00 Bathroom, Commercial on 0.00 Acres

Cuendet Industrial Park, Sylvan Lake, Alberta

This exceptional commercial property, situated on a spacious 1.30-acre lot with frontage on Highway 20, offers a fantastic investment opportunity and business location. With a generous 6,538 square feet of building space that includes a versatile mezzanine and a convenient two-piece bathroom, this property is ready to serve a wide range of business needs. Features include high visibility and accessibility for your business, 1.30 acres of land provides ample room for parking, expansion, or outdoor operations, the building's mezzanine offers additional usable space, perfect for offices, storage, or customized use, this property is suitable for various businesses, including retail, manufacturing, warehousing, or office space. Whether you're looking to buy or lease, this property offers an outstanding opportunity for entrepreneurs and investors alike.